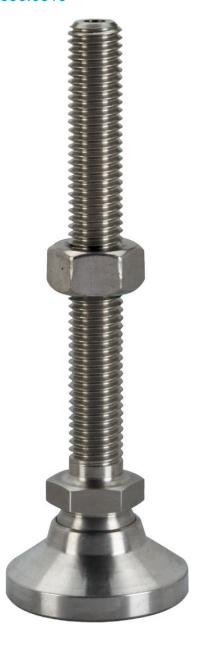

## **Product Description**

Mounting pads can be used as foot or thrust pad. Not parallel bearing surfaces up to 15° degrees can be compensated.

## Ball element with bolt

• Stainless steel 1.4305

#### Lock nut

• Stainless Steel A2, ISO 4032

## Pad

• Stainless steel 1.4305