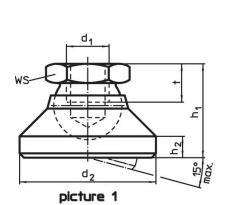

# Drawing

# **Order information**

| d₁                                                                     | $\begin{array}{c c c c c c c c c c c c c c c c c c c $ |    |    |    |     |      | Load capacity<br>for static load<br>max. | max. | ă   | Art. No.   |
|------------------------------------------------------------------------|--------------------------------------------------------|----|----|----|-----|------|------------------------------------------|------|-----|------------|
| [mm]                                                                   |                                                        |    |    |    |     | [mm] | [kN]                                     | [°C] | [g] |            |
| pad and ball element with bolt from steel – picture 2, Stainless steel |                                                        |    |    |    |     |      |                                          |      |     |            |
| М6                                                                     | 60                                                     | 20 | 57 | 14 | 2.5 | 10   | 8                                        | 250  | 29  | 22590.0610 |