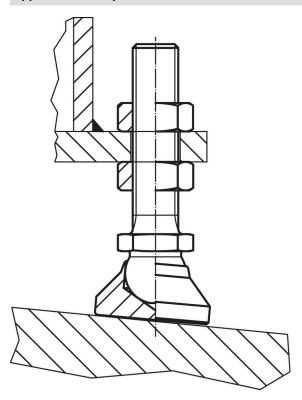

-|-----|------|------------------------------------------|------|-----|------------|
| [mm]                                                                   |                                                        |    |    |    |     | [mm] | [kN]                                     | [°C] | [g] |            |
| pad and ball element with bolt from steel – picture 2, Stainless steel |                                                        |    |    |    |     |      |                                          |      |     |            |
| М6                                                                     | 60                                                     | 20 | 57 | 14 | 2.5 | 10   | 8                                        | 250  | 29  | 22590.0610 |

# **Application example**



Erwin Halder KG

Page 2 of 3 Published on: 3.2.2024

## Compliance

## **RoHS** compliant

Compliant according to Directive 2011/65/EU and Directive 2015/863.

## Does not contain SVHC substances

No SVHC substances with more than 0.1% w/w contained - SVHC list [REACH] as of 23.01.2024.

## Does not contain Proposition 65 substances

No Proposition 65 substances included. https://www.P65Warnings.ca.gov/

## **Free from Conflict Minerals**

This product does not contain any substances designated as "conflict minerals" such as tantalum, tin, gold or tungsten from the Democratic Republic of Congo or adjacent countries.



Erwin Halder KG

www.halder.com Page 3 of 3

Published on: 3.2.2024