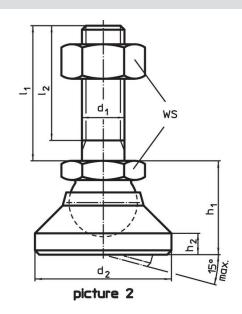

# Drawing

# **Order information**

| d₁                                                                     | $\begin{array}{c c c c c c c c c c c c c c c c c c c $ |    |    |    |     |      | Load capacity<br>for static load<br>max. | max. | ă   | Art. No.   |
|------------------------------------------------------------------------|--------------------------------------------------------|----|----|----|-----|------|------------------------------------------|------|-----|------------|
| [mm]                                                                   |                                                        |    |    |    |     | [mm] | [kN]                                     | [°C] | [g] |            |
| pad and ball element with bolt from steel – picture 2, Stainless steel |                                                        |    |    |    |     |      |                                          |      |     |            |
| М6                                                                     | 60                                                     | 20 | 57 | 14 | 2.5 | 10   | 8                                        | 250  | 29  | 22590.0610 |

## Notes

For the versions  $d_1$  = M10 and M12 the lock nut conforms to DIN 934.

Erwin Halder KG Page 1 of 3 www.halder.com Published on: 3.2.2024