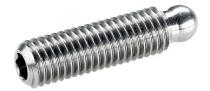

# Grub Screws • ball-headed 22570.0524

#### **Product Description**

The ball-headed grub screws (EH 22570.) can be combined with plastic thrust pads (EH 22570.).