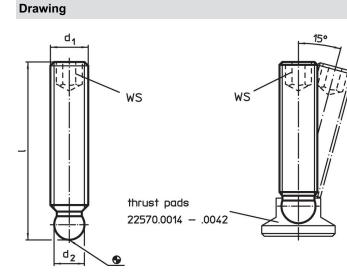

### Order information

| Dimensions      |      |                                | WS   | T I | Art. No.   |
|-----------------|------|--------------------------------|------|-----|------------|
| d <sub>1</sub>  | I    | <b>d</b> <sub>2</sub><br>+0.05 |      | -   |            |
|                 | [mm] |                                | [mm] | [g] |            |
| Stainless steel |      |                                |      |     |            |
| M12             | 80   | 9.4                            | 6    | 51  | 22570.0524 |