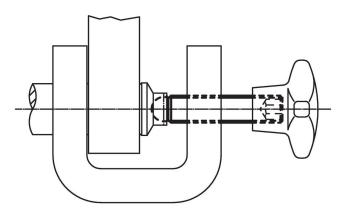

#### **Product Description**

The ball-headed grub screws (EH 22570.) can be combined with plastic thrust pads (EH 22570.).

#### Material

Stainless steel 1.4305

# More information

- **Further products**
- Thrust Pads, plastic



### Order information

| Dimensions      |      |                                | WS   | T I | Art. No.   |
|-----------------|------|--------------------------------|------|-----|------------|
| d <sub>1</sub>  | I    | <b>d</b> <sub>2</sub><br>+0.05 |      | -   |            |
|                 | [mm] |                                | [mm] | [g] |            |
| Stainless steel |      |                                |      |     |            |
| M12             | 80   | 9.4                            | 6    | 51  | 22570.0524 |

**Application example** 



#### Compliance

#### **RoHS compliant**

Compliant according to Directive 2011/65/EU and Directive 2015/863.

#### Does not contain SVHC substances

No SVHC substances with more than 0.1% w/w contained - SVHC list [REACH] as of 23.01.2024.

## Does not contain Proposition 65 substances

No Proposition 65 substances included. https://www.P65Warnings.ca.gov/

#### Free from Conflict Minerals

This product does not contain any substances designated as "conflict minerals" such as tantalum, tin, gold or tungsten from the Democratic Republic of Congo or adjacent countries.