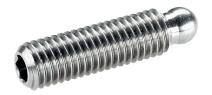

## **Product Description**

The ball-headed grub screws (EH 22570.) can be combined with plastic thrust pads (EH 22570.).

#### Material

• Stainless steel 1.4305