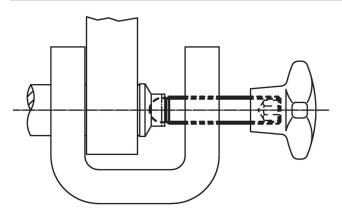

ub screws (EH 22570.) can be combined with plastic thrust pads (EH 22570.).

#### Material

• Stainless steel 1.4305

#### More information

#### **Further products**

· Thrust Pads, plastic

## **Drawing**



### **Order information**

| Dimensions      |    |                                | ws   | <b>I</b> | Art. No.   |
|-----------------|----|--------------------------------|------|----------|------------|
| d <sub>1</sub>  | I  | <b>d</b> <sub>2</sub><br>+0.05 |      | _        |            |
| [mm]            |    |                                | [mm] | [g]      |            |
| Stainless steel |    |                                |      |          |            |
| M10             | 40 | 7.8                            | 5    | 16       | 22570.0448 |

## **Application example**





www.halder.com Page 1 of 2
Published on: 3.2.2024

## Compliance

### **RoHS** compliant

Compliant according to Directive 2011/65/EU and Directive 2015/863.

#### Does not contain SVHC substances

No SVHC substances with more than 0.1% w/w contained - SVHC list [REACH] as of 23.01.2024.

#### **Does not contain Proposition 65 substances**

No Proposition 65 substances included. https://www.P65Warnings.ca.gov/

#### **Free from Conflict Minerals**

This product does not contain any substances designated as "conflict minerals" such as tantalum, tin, gold or tungsten from the Democratic Republic of Congo or adjacent countries.



Erwin Halder KG

www.halder.com Page 2 of 2

Published on: 3.2.2024