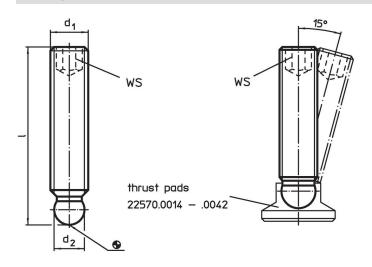

## **Drawing**

### **Order information**

| Dimensions      |    |                                | ws   | <b>I</b> | Art. No.   |
|-----------------|----|--------------------------------|------|----------|------------|
| d <sub>1</sub>  | I  | <b>d</b> <sub>2</sub><br>+0.05 |      | _        |            |
| [mm]            |    |                                | [mm] | [g]      |            |
| Stainless steel |    |                                |      |          |            |
| M10             | 40 | 7.8                            | 5    | 16       | 22570.0448 |