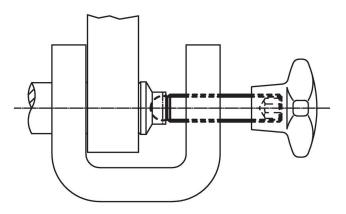

-headed grub screws (EH 22570.) can be combined with plastic thrust pads (EH 22570.).

#### **Material**

• Free cutting steel, quality 5.8, blackened

# More information

- **Further products**
- Thrust Pads, plastic



# Order information

| Dimensions         |      |                                | WS   | Ĩ   | Art. No.   |
|--------------------|------|--------------------------------|------|-----|------------|
| d <sub>1</sub>     | I    | <b>d</b> <sub>2</sub><br>+0.05 |      | -   |            |
|                    | [mm] |                                | [mm] | [g] |            |
| Free cutting steel |      |                                |      |     |            |
| M12                | 100  | 9.4                            | 6    | 65  | 22570.0328 |

# Application example



#### Compliance

### **RoHS compliant**

Contains lead - compliant according to exceptions 6a / 6b / 6c.

Contains SVHC substances >0,1% w/w Contains lead - SVHC list [REACH] as of 23.01.2024.

#### **Contains Proposition 65 substances**

# 

Lead can cause cancer and reproductive harm from exposure https://www.P65Warnings.ca.gov/

#### Free from Conflict Minerals

This product does not contain any substances designated as "conflict minerals" such as tantalum, tin, gold or tungsten from the Democratic Republic of Congo or adjacent countries.