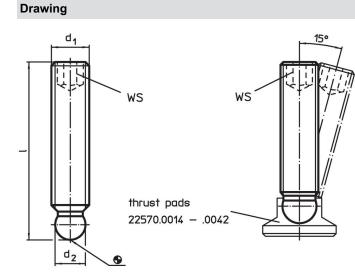

# Order information

| Dimensions         |      |                                | WS   | Ĩ   | Art. No.   |
|--------------------|------|--------------------------------|------|-----|------------|
| d <sub>1</sub>     | I    | <b>d</b> <sub>2</sub><br>+0.05 |      | -   |            |
|                    | [mm] |                                | [mm] | [g] |            |
| Free cutting steel |      |                                |      |     |            |
| M12                | 100  | 9.4                            | 6    | 65  | 22570.0328 |