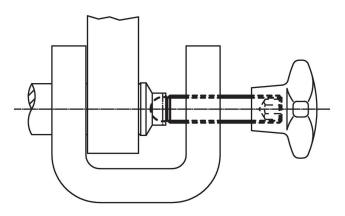

The ball-headed grub screws (EH 22570.) can be combined with plastic thrust pads (EH 22570.).

#### **Material**

• Free cutting steel, quality 5.8, blackened

### More information

- Further products
- Thrust Pads, plastic



#### Order information

| Dimensions         |    |                                | ws   | I   | Art. No.   |
|--------------------|----|--------------------------------|------|-----|------------|
| d1                 | 1  | <b>d</b> <sub>2</sub><br>+0.05 |      | -   |            |
| [mm]               |    |                                | [mm] | [9] |            |
| Free cutting steel |    |                                |      |     |            |
| M6                 | 50 | 4.5                            | 3    | 7.6 | 22570.0218 |

**Application example** 



#### Compliance

#### **RoHS compliant**

Contains lead - compliant according to exceptions 6a / 6b / 6c.

Contains SVHC substances >0,1% w/w Contains lead - SVHC list [REACH] as of 23.01.2024.

#### **Contains Proposition 65 substances**

## 

Lead can cause cancer and reproductive harm from exposure https://www.P65Warnings.ca.gov/

#### Free from Conflict Minerals

This product does not contain any substances designated as "conflict minerals" such as tantalum, tin, gold or tungsten from the Democratic Republic of Congo or adjacent countries.