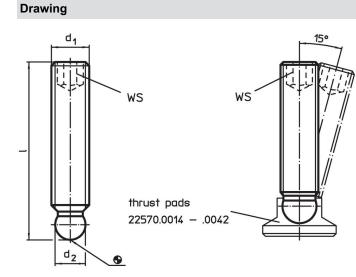

#### Order information

| Dimensions         |    |                                | ws   | I   | Art. No.   |
|--------------------|----|--------------------------------|------|-----|------------|
| d1                 | 1  | <b>d</b> <sub>2</sub><br>+0.05 |      | -   |            |
| [mm]               |    |                                | [mm] | [9] |            |
| Free cutting steel |    |                                |      |     |            |
| M6                 | 50 | 4.5                            | 3    | 7.6 | 22570.0218 |