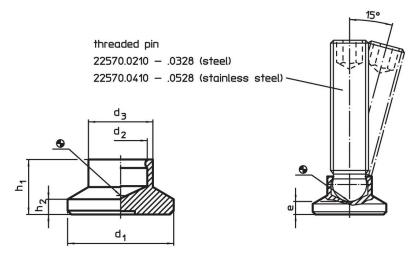

### **Drawing**

### **Order information**

|                |                | Dimension      | ıs     |                |                | Load capacity | For grub screws<br>EH 22570. |      |      | I  | Art. No.   |
|----------------|----------------|----------------|--------|----------------|----------------|---------------|------------------------------|------|------|----|------------|
| d <sub>1</sub> | d <sub>2</sub> | d <sub>3</sub> | e<br>~ | h <sub>1</sub> | h <sub>2</sub> | max.          |                              | min. | max. |    |            |
| [mm]           |                |                |        |                |                | [kN]          | [mm]                         | [°C] | [°C] |    |            |
| 40             | 7.8            | 16             | 7      | 13             | 4              | 3.5           | M10                          | -30  | 80   | 10 | 22570.0041 |