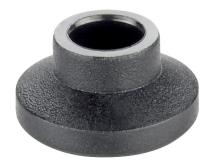

# Thrust Pads ⋅ plastic

## **Product Description**

The plastic thrust pads (EH 22570.) can be combined with ball-headed grub screws (EH 22570.).