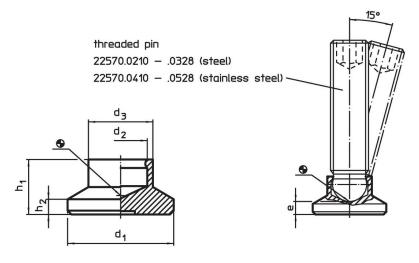

### **Drawing**

## **Order information**

|                |                | Dimension      | ıs     |                |                | Load capacity for static load | For grub screws<br>EH 22570. | <u> </u> |      | I  | Art. No.   |
|----------------|----------------|----------------|--------|----------------|----------------|-------------------------------|------------------------------|----------|------|----|------------|
| d <sub>1</sub> | d <sub>2</sub> | d <sub>3</sub> | e<br>~ | h <sub>1</sub> | h <sub>2</sub> | max.                          |                              | min.     | max. |    |            |
| [mm]           |                |                |        |                |                | [kN]                          | [mm]                         | [°C]     | [°C] |    |            |
| 40             | 6.1            | 16             | 8      | 13             | 4              | 3.5                           | M8                           | -30      | 80   | 11 | 22570.0040 |