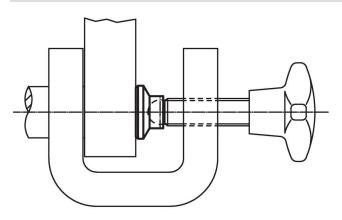

--------|----------------|----------------|--------|----------------|----------------|-------------------------------|------------------------------|----------|------|----|------------|
| d <sub>1</sub> | d <sub>2</sub> | d <sub>3</sub> | e<br>~ | h <sub>1</sub> | h <sub>2</sub> | max.                          |                              | min.     | max. |    |            |
| [mm]           |                |                |        |                |                | [kN]                          | [mm]                         | [°C]     | [°C] |    |            |
| 40             | 6.1            | 16             | 8      | 13             | 4              | 3.5                           | M8                           | -30      | 80   | 11 | 22570.0040 |

## **Application example**



Erwin Halder KG

Page 1 of 2 Published on: 3.2.2024

## Compliance

## **RoHS** compliant

Compliant according to Directive 2011/65/EU and Directive 2015/863.

### Does not contain SVHC substances

No SVHC substances with more than 0.1% w/w contained - SVHC list [REACH] as of 23.01.2024.

#### **Does not contain Proposition 65 substances**

No Proposition 65 substances included. https://www.P65Warnings.ca.gov/

#### **Free from Conflict Minerals**

This product does not contain any substances designated as "conflict minerals" such as tantalum, tin, gold or tungsten from the Democratic Republic of Congo or adjacent countries.



Erwin Halder KG

www.halder.com Page 2 of 2

Published on: 3.2.2024