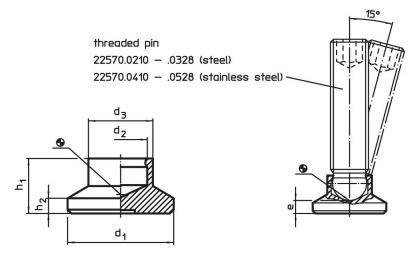

## **Drawing**

## **Order information**

| _               | Dimensions     |      |        |                |                | Load capacity for static load | For grub screws<br>EH 22570. |           |    | Ĭ   | Art. No.   |
|-----------------|----------------|------|--------|----------------|----------------|-------------------------------|------------------------------|-----------|----|-----|------------|
| Cl <sub>1</sub> | d <sub>2</sub> | [mm] | e<br>~ | h <sub>1</sub> | h <sub>2</sub> | max.<br>[kN]                  | [mm]                         | min. max. |    | [9] |            |
| 32              | 6.1            | 14   | 6      | 11             | 3              | 3.5                           | M8                           | -30       | 80 | 6.4 | 22570.0032 |