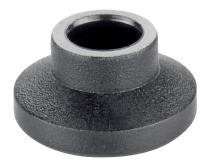

## Thrust Pads ⋅ plastic

## **Product Description**

The plastic thrust pads (EH 22570.) can be combined with ball-headed grub screws (EH 22570.).

#### **Material**

• Thermoplastic POM, black, dull