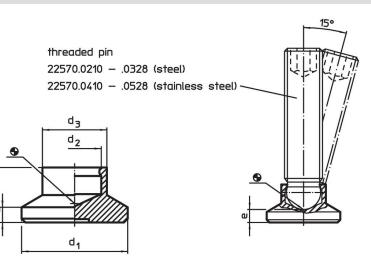

### Drawing

ŕ

# Order information

| d <sub>1</sub> |     |      |     |    |   |      | For grub screws<br>EH 22570. | min. | max. | Ĭ   | Art. No.   |
|----------------|-----|------|-----|----|---|------|------------------------------|------|------|-----|------------|
| [mm]           |     |      |     |    |   | [kN] | [mm]                         | [°C] |      | [g] |            |
| 21             | 9.4 | 12.8 | 3.4 | 10 | 3 | 3.5  | M12                          | -30  | 80   | 2.4 | 22570.0021 |