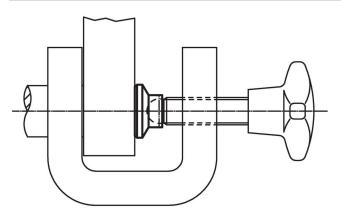

ust pads (EH 22570.) can be combined with ball-headed grub screws (EH 22570.).

#### Material

• Thermoplastic POM, black, dull

## More information

#### Further products

- Grub Screws, ball-headed
- Seating Elements, with plastic bearing surface, orienting

### Drawing

ŕ



# Order information

| d <sub>1</sub> |     |      |     |    |   |      | For grub screws<br>EH 22570. | min. | max. | Ĭ   | Art. No.   |
|----------------|-----|------|-----|----|---|------|------------------------------|------|------|-----|------------|
| [mm]           |     |      |     |    |   | [kN] | [mm]                         | [°C] |      | [g] |            |
| 21             | 9.4 | 12.8 | 3.4 | 10 | 3 | 3.5  | M12                          | -30  | 80   | 2.4 | 22570.0021 |

# **Application example**



# Compliance

# **RoHS compliant**

Compliant according to Directive 2011/65/EU and Directive 2015/863.

# Does not contain SVHC substances

No SVHC substances with more than 0.1% w/w contained - SVHC list [REACH] as of 23.01.2024.

# Does not contain Proposition 65 substances

No Proposition 65 substances included. https://www.P65Warnings.ca.gov/

## Free from Conflict Minerals

This product does not contain any substances designated as "conflict minerals" such as tantalum, tin, gold or tungsten from the Democratic Republic of Congo or adjacent countries.