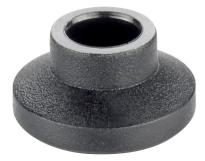

# Thrust Pads • plastic 22570.0021

# **Product Description**

The plastic thrust pads (EH 22570.) can be combined with ball-headed grub screws (EH 22570.).

#### Material

• Thermoplastic POM, black, dull