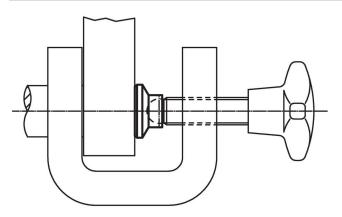

ust pads (EH 22570.) can be combined with ball-headed grub screws (EH 22570.).

#### Material

• Thermoplastic POM, black, dull

## More information

#### Further products

- Grub Screws, ball-headed
- Seating Elements, with plastic bearing surface, orienting

### Drawing

ŕ



# Order information

| d <sub>1</sub> |     |      |     |    |   |      | For grub screws<br>EH 22570. | min. | max. | Ă   | Art. No.   |
|----------------|-----|------|-----|----|---|------|------------------------------|------|------|-----|------------|
| [mm]           |     |      |     |    |   | [kN] | [mm]                         | [°C] |      | [g] |            |
| 21             | 7.8 | 12.8 | 4.3 | 10 | 3 | 3.5  | M10                          | -30  | 80   | 2.6 | 22570.0020 |

# **Application example**



# Compliance

# **RoHS compliant**

Compliant according to Directive 2011/65/EU and Directive 2015/863.

# Does not contain SVHC substances

No SVHC substances with more than 0.1% w/w contained - SVHC list [REACH] as of 23.01.2024.

# Does not contain Proposition 65 substances

No Proposition 65 substances included. https://www.P65Warnings.ca.gov/

### Free from Conflict Minerals

This product does not contain any substances designated as "conflict minerals" such as tantalum, tin, gold or tungsten from the Democratic Republic of Congo or adjacent countries.