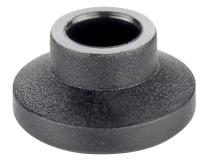

# Thrust Pads • plastic 22570.0020

# **Product Description**

The plastic thrust pads (EH 22570.) can be combined with ball-headed grub screws (EH 22570.).

#### Material

• Thermoplastic POM, black, dull