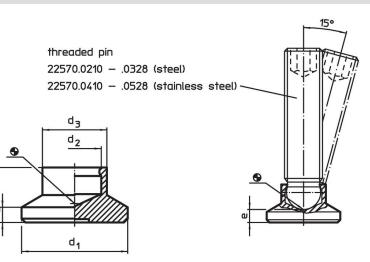

### Drawing

ŕ

# Order information

| d <sub>1</sub> |     |      |     |    |   |      | For grub screws<br>EH 22570. | min. | max. | Ă   | Art. No.   |
|----------------|-----|------|-----|----|---|------|------------------------------|------|------|-----|------------|
| [mm]           |     |      |     |    |   | [kN] | [mm]                         | [°C] |      | [g] |            |
| 21             | 7.8 | 12.8 | 4.3 | 10 | 3 | 3.5  | M10                          | -30  | 80   | 2.6 | 22570.0020 |