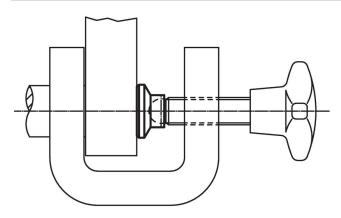

t. No.   |
|----------------|----------------|----------------|--------|----------------|----------------|-------------------------|------------------------------|----------|------|-----|------------|
| d <sub>1</sub> | d <sub>2</sub> | d <sub>3</sub> | e<br>~ | h <sub>1</sub> | h <sub>2</sub> | for static load<br>max. |                              | min.     | max. |     |            |
| [mm]           |                |                |        |                |                | [kN]                    | [mm]                         | [°C]     |      | [g] |            |
| 21             | 6.1            | 12.8           | 5      | 10             | 3              | 3.5                     | M8                           | -30      | 80   | 3   | 22570.0019 |

## **Application example**



Erwin Halder KG

Published on: 3.2.2024

## Compliance

## **RoHS** compliant

Compliant according to Directive 2011/65/EU and Directive 2015/863.

### Does not contain SVHC substances

No SVHC substances with more than 0.1% w/w contained - SVHC list [REACH] as of 23.01.2024.

#### **Does not contain Proposition 65 substances**

No Proposition 65 substances included. https://www.P65Warnings.ca.gov/

#### **Free from Conflict Minerals**

This product does not contain any substances designated as "conflict minerals" such as tantalum, tin, gold or tungsten from the Democratic Republic of Congo or adjacent countries.



Erwin Halder KG

www.halder.com Page 2 of 2

Published on: 3.2.2024