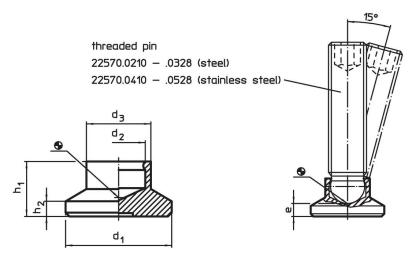

### **Drawing**

## **Order information**

|                |                | Dimensions     |        |                |                |                         | For grub screws<br>EH 22570. | <u>B</u> |      | I   | Art. No.   |
|----------------|----------------|----------------|--------|----------------|----------------|-------------------------|------------------------------|----------|------|-----|------------|
| d <sub>1</sub> | d <sub>2</sub> | d <sub>3</sub> | e<br>~ | h <sub>1</sub> | h <sub>2</sub> | for static load<br>max. |                              | min.     | max. |     |            |
| [mm]           |                |                |        |                |                | [kN]                    | [mm]                         | [°C]     |      | [g] |            |
| 21             | 6.1            | 12.8           | 5      | 10             | 3              | 3.5                     | M8                           | -30      | 80   | 3   | 22570.0019 |