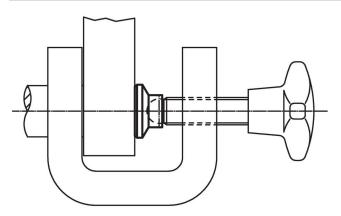

/sub> | Load capacity<br>for static load<br>max. | For grub screws<br>EH 22570. | min. | max. | <b>i</b> | Art. No.   |
|----------------|----------------|-------------------------|--------|----------------|----------------|------------------------------------------|------------------------------|------|------|----------|------------|
| [mm]           |                |                         |        |                |                | [kN]                                     | [mm]                         | [°C] |      | [9]      |            |
| 18             | 7.8            | 10.8                    | 3.4    | 9.2            | 2.5            | 3.5                                      | M10                          | -30  | 80   | 2        | 22570.0018 |

## **Application example**



## Compliance

## **RoHS compliant**

Compliant according to Directive 2011/65/EU and Directive 2015/863.

## Does not contain SVHC substances

No SVHC substances with more than 0.1% w/w contained - SVHC list [REACH] as of 23.01.2024.

# Does not contain Proposition 65 substances

No Proposition 65 substances included. https://www.P65Warnings.ca.gov/

## Free from Conflict Minerals

This product does not contain any substances designated as "conflict minerals" such as tantalum, tin, gold or tungsten from the Democratic Republic of Congo or adjacent countries.