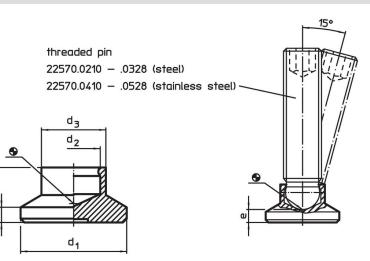

#### Drawing

ŕ

## Order information

| d <sub>1</sub> | d <sub>2</sub> | Dimer<br>d <sub>3</sub> | e<br>e | h <sub>1</sub> | h <sub>2</sub> | Load capacity<br>for static load<br>max. | For grub screws<br>EH 22570. | min. | max. | <b>i</b> | Art. No.   |
|----------------|----------------|-------------------------|--------|----------------|----------------|------------------------------------------|------------------------------|------|------|----------|------------|
| [mm]           |                |                         |        |                |                | [kN]                                     | [mm]                         | [°C] |      | [9]      |            |
| 18             | 7.8            | 10.8                    | 3.4    | 9.2            | 2.5            | 3.5                                      | M10                          | -30  | 80   | 2        | 22570.0018 |