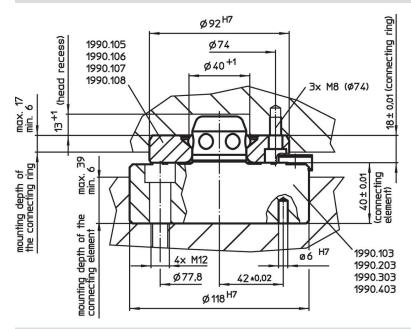

# Connecting Elements • modular, pneumatically operated, protected against twisting 1990.303



# **Product Description**

### **Material**

### Body

• Steel, case-hardened, ground

#### **Control module**

Aluminium Al

#### More information

### **Further products**

- · Connecting Rings
- Coverings, for connecting elements

# **Drawing**



Erwin Halder KG

# **Order information**

| Holding force | Centering accuracy < | Release pressure | Ĭ    | Art. No. |
|---------------|----------------------|------------------|------|----------|
| [N]           | [mm]                 | [bar]            | [kg] |          |
| 5000          | 0.01                 | 6                | 3    | 1990.303 |



www.halder.com Page 1 of 2

Published on: 3.2.2024

### **Application example**



### Compliance

#### **RoHS** compliant

Compliant according to Directive 2011/65/EU and Directive 2015/863.

#### Does not contain SVHC substances

No SVHC substances with more than 0.1% w/w contained - SVHC list [REACH] as of 23.01.2024.

Erwin Halder KG

# Does not contain Proposition 65 substances

No Proposition 65 substances included. https://www.P65Warnings.ca.gov/

## **Free from Conflict Minerals**

This product does not contain any substances designated as "conflict minerals" such as tantalum, tin, gold or tungsten from the Democratic Republic of Congo or adjacent countries.



www.halder.com Page 2 of 2

Published on: 3.2.2024