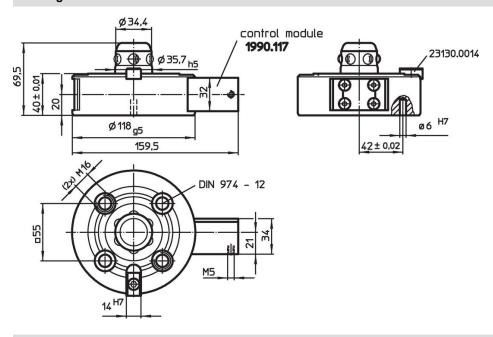

# Connecting Elements • modular, pneumatically operated, protected against twisting 1990.303



# **Product Description**

### **Material**

### Body

• Steel, case-hardened, ground

#### **Control module**

Aluminium Al

#### More information

### **Further products**

- · Connecting Rings
- Coverings, for connecting elements

# **Drawing**



Erwin Halder KG

# **Order information**

| Holding force | Centering accuracy < | Release pressure | Ĭ    | Art. No. |
|---------------|----------------------|------------------|------|----------|
| [N]           | [mm]                 | [bar]            | [kg] |          |
| 5000          | 0.01                 | 6                | 3    | 1990.303 |



www.halder.com Page 1 of 2

Published on: 3.2.2024

### **Application example**



### Compliance

#### **RoHS** compliant

Compliant according to Directive 2011/65/EU and Directive 2015/863.

#### Does not contain SVHC substances

No SVHC substances with more than 0.1% w/w contained - SVHC list [REACH] as of 23.01.2024.

Erwin Halder KG

# Does not contain Proposition 65 substances

No Proposition 65 substances included. https://www.P65