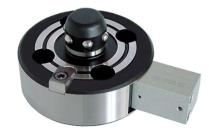

# Connecting Elements • modular, pneumatically operated, protected against twisting 1990.303



# **Product Description**

### **Material**

### Body

• Steel, case-hardened, ground

#### **Control module**

Aluminium Al

#### More information

### **Further products**

- · Connecting Rings
- Coverings, for connecting elements

# **Drawing**



Erwin Halder KG

# **Order information**

| Holding force | Centering accuracy < | Release pressure | Ĭ    | Art. No. |
|---------------|----------------------|------------------|------|----------|
| [N]           | [mm]                 | [bar]            | [kg] |          |
| 5000          | 0.01                 | 6                | 3    | 1990.303 |



www.halder.com Page 1 of 2

Published on: 3.2.2024

### **Application example**



### Compliance

#### **RoHS** compliant

Compliant according to Directive 2011/65/EU and Directive 2015/863