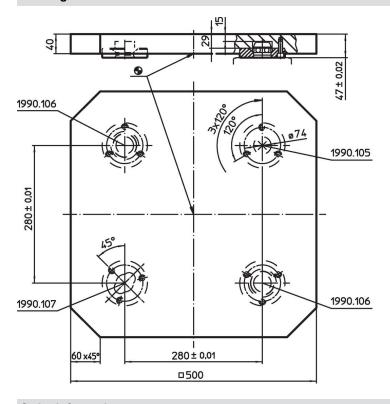

## **Drawing**

Erwin Halder KG

## **Connecting rings**

· Steel, case-hardened, ground

## Base plate

Aluminium Al