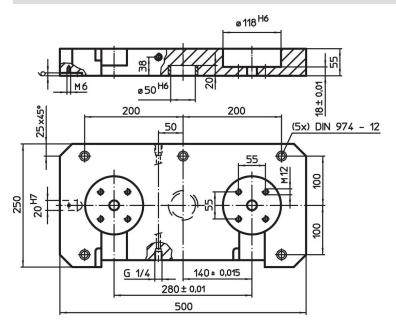

# Base Plates • for 2 connecting elements 1990.120



#### **Product Description**

Material

Aluminium AI

#### More information

Notes

Special types on request.

#### **Further products**

- Connecting Elements, modular, mechanically operated
- Connecting Elements, modular, hydraulically operated
- Connecting Elements, modular, pneumatically operated
- Supporting Plates, with 2 connecting rings

Drawing



## **Order information**

| ă ∎  | Art. No. |
|------|----------|
| [kg] |          |
| 14   | 1990.120 |

## Compliance

# **RoHS compliant**

Contains lead - compliant according to exceptions 6a / 6b / 6c.

Contains SVHC substances >0,1% w/w Contains lead - SVHC list [REACH] as of 23.01.2024.

### **Contains Proposition 65 substances**

# 

Lead can cause cancer and reproductive harm from exposure https://www.P65Warnings.ca.gov/

#### Free from Conflict Minerals

This product does not contain any substances designated as "conflict minerals" such as tantalum, tin, gold or tungsten from the Democratic Republic of Congo or adjacent countries.