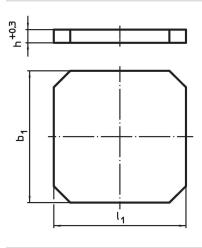

# **Drawing**

# **Order information**

| Dimensions                      |      | I    | Art. No. |
|---------------------------------|------|------|----------|
| b <sub>1</sub> x l <sub>1</sub> | h    | _    |          |
| +0.3<br>[mm]                    |      | [kg] |          |
| 400 x 500                       | 40.3 | 57   | 1912.310 |