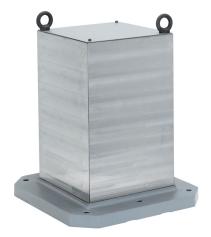

# Clamping Cubes • semi-finished 1908.210



# **Product Description**

## Material

· Grey cast iron GG

## More information

## Notes

Special plates on request.

## **Further products**

· Threaded Lifting Pins, self-locking

# **Drawing**





Erwin Halder KG

## **Order information**

| Dimensions     |                |                |     |        |                |                |      | For screws | Number of       | I    | Art. No. |
|----------------|----------------|----------------|-----|--------|----------------|----------------|------|------------|-----------------|------|----------|
| I <sub>1</sub> | l <sub>2</sub> | h <sub>1</sub> | h   | a      | b <sub>3</sub> | I <sub>4</sub> |      |            | fastening holes | _    |          |
|                | +1             |                |     | ±0.013 | ±0.2