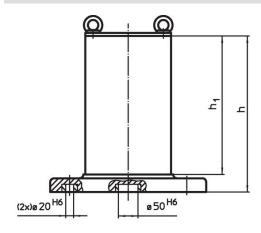

# **Drawing**

Erwin Halder KG

## **Order information**

| Dimensions     |                |                |     |        |                |                |      | For screws | Number of       | I    | Art. No. |
|----------------|----------------|----------------|-----|--------|----------------|----------------|------|------------|-----------------|------|----------|
| I <sub>1</sub> | l <sub>2</sub> | h <sub>1</sub> | h   | a      | b <sub>3</sub> | I <sub>4</sub> |      |            | fastening holes | _    |          |
|                | +1             |                |     | ±0.013 | ±0.2           | ±0.2           |      |            | n               |      |          |
| [mm]           |                |                |     |        |                |                | [mm] | [mm]       |                 | [kg] |          |
| 400            | 231            | 358            | 408 | 150    | 150            | 150            | 12   | M12        | 4               | 100  | 1908.210 |