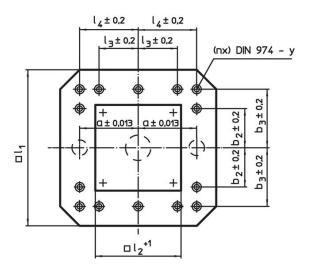

# **Drawing**

Erwin Halder KG

## **Order information**

| Dimensions     |                |                |     |        |                |                |      | For screws | Number of       | I    | Art. No. |
|----------------|----------------|----------------|-----|--------|----------------|----------------|------|------------|-----------------|------|----------|
| I <sub>1</sub> | l <sub>2</sub> | h <sub>1</sub> | h   | a      | b <sub>3</sub> | I <sub>4</sub> |      |            | fastening holes | _    |          |
|                | +1             |                |     | ±0.013 | ±0.2           | ±0.2           |      |            | n               |      |          |
| [mm]           |                |                |     |        |                |                | [mm] | [mm]       |                 | [kg] |          |
| 400            | 231            | 358            | 408 | 150    | 150            | 150            | 12   | M12        | 4               | 100  | 1908.210 |