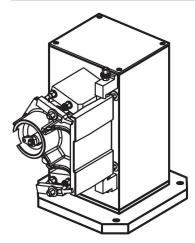

----------|----------------|------|------------|-----------------|------|----------|
| I <sub>1</sub> | l <sub>2</sub> | h <sub>1</sub> | h   | a      | b <sub>3</sub> | I <sub>4</sub> |      |            | fastening holes | _    |          |
|                | +1             |                |     | ±0.013 | ±0.2           | ±0.2           |      |            | n               |      |          |
| [mm]           |                |                |     |        |                |                | [mm] | [mm]       |                 | [kg] |          |
| 400            | 231            | 358            | 408 | 150    | 150            | 150            | 12   | M12        | 4               | 100  | 1908.210 |



www.halder.com

Page 1 of 2 Published on: 6.4.2024

## **Application example**



# Compliance

## **RoHS** compliant

Contains lead - compliant according to exceptions 6a / 6b / 6c.

#### Contains SVHC substances >0,1% w/w

Contains lead - SVHC list [REACH] as of 23.01.2024.

## **Contains Proposition 65 substances**



Lead can cause cancer and reproductive harm from exposure https://www.P65Warnings.ca.gov/

#### **Free from Conflict Minerals**

This product does not contain any substances designated as "conflict minerals" such as tantalum, tin, gold or tungsten from the Democratic Republic of Congo or adjacent countries.



Erwin Halder KG www.halder.com Page 2 of 2

Published on: 6.4.2024