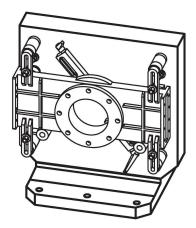

ub>4</sub> | s   |      |            | fastening holes | _    |          |
|                                 |     |     | ±0.013 | ±0.2  | ±0.2           | ±0.2           | +1  |      |            | n               |      |          |
| [mm]                            |     |     |        |       |                |                |     | [mm] | [mm]       |                 | [kg] |          |
| Grey cast iron GG               |     |     |        |       |                |                |     |      |            |                 |      |          |
| 800 x 800                       | 800 | 910 | 300    | 300   | 100            | 300            | 151 | 16   | M16        | 8               | 805  | 1906.810 |



www.halder.com Page 1 of 2 Published on: 3.2.2024

# **Application example**



# Compliance

## **RoHS** compliant

Contains lead - compliant according to exceptions 6a / 6b / 6c.

#### Contains SVHC substances >0,1% w/w

Contains lead - SVHC list [REACH] as of 23.01.2024.

## **Contains Proposition 65 substances**



Lead can cause cancer and reproductive harm from exposure https://www.P65Warnings.ca.gov/

#### **Free from Conflict Minerals**

This product does not contain any substances designated as "conflict minerals" such as tantalum, tin, gold or tungsten from the Democratic Republic of Congo or adjacent countries.



Erwin Halder KG

www.halder.com Page 2 of 2

Published on: 3.2.2024