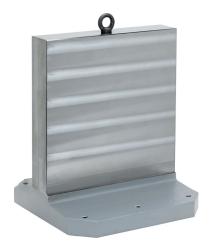

# Clamping Angles ⋅ semi-finished 1906.810

# **Product Description**

# Material

· Grey cast iron GG