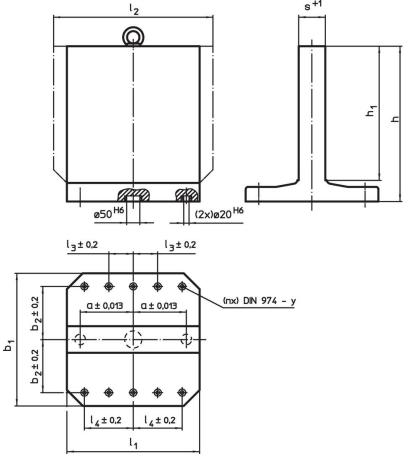

# **Drawing**

## **Order information**

| Dimensions                      |     |     |        |       |                |                |     | у    | For screws | Number of       | I    | Art. No. |
|---------------------------------|-----|-----|--------|-------|----------------|----------------|-----|------|------------|-----------------|------|----------|
| b <sub>1</sub> x l <sub>1</sub> | h₁  | h   | a      | $b_2$ | l <sub>3</sub> | I <sub>4</sub> | s   |      |            | fastening holes | _    |          |
|                                 |     |     | ±0.013 | ±0.2  | ±0.2           | ±0.2           | +1  |      |            | n               |      |          |
| [mm]                            |     |     |        |       |                |                |     | [mm] | [mm]       |                 | [kg] |          |
| Grey cast iron GG               |     |     |        |       |                |                |     |      |            |                 |      |          |
| 800 x 800                       | 800 | 910 | 300    | 300   | 100            | 300            | 151 | 16   | M16        | 8               | 805  | 1906.810 |