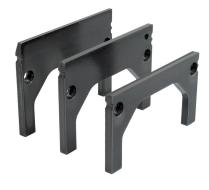

## **Product Description**

- Three support heights
- For levelling the workpiece on the five-sided machining jaws
- · Ground to high accuracy
- Supplied without M 6 x 8 mm mounting screws (Art. No. 1704.600)
- · This product is supplied as a pair