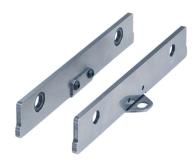

## **Product Description**

- · For accurate height setting of workpiece
- · Height ground
- · Snap-on, with screw mounting
- For the high sides of the jaws
- Supplied as pair

#### Material

· Spring Steel, hardened