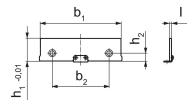

## **Drawing**

# **Order information**

| Jaw width | Dimensions     |                |   |                |                | I   | Art. No. |
|-----------|----------------|----------------|---|----------------|----------------|-----|----------|
|           | b <sub>1</sub> | b <sub>2</sub> | I | h <sub>1</sub> | h <sub>2</sub> | _   |          |
| [mm]      | [mm]           |                |   |                |                | [9] |          |
| 125       | 125            | 88             | 3 | 20             | 12.25          | 186 | 1701.200 |