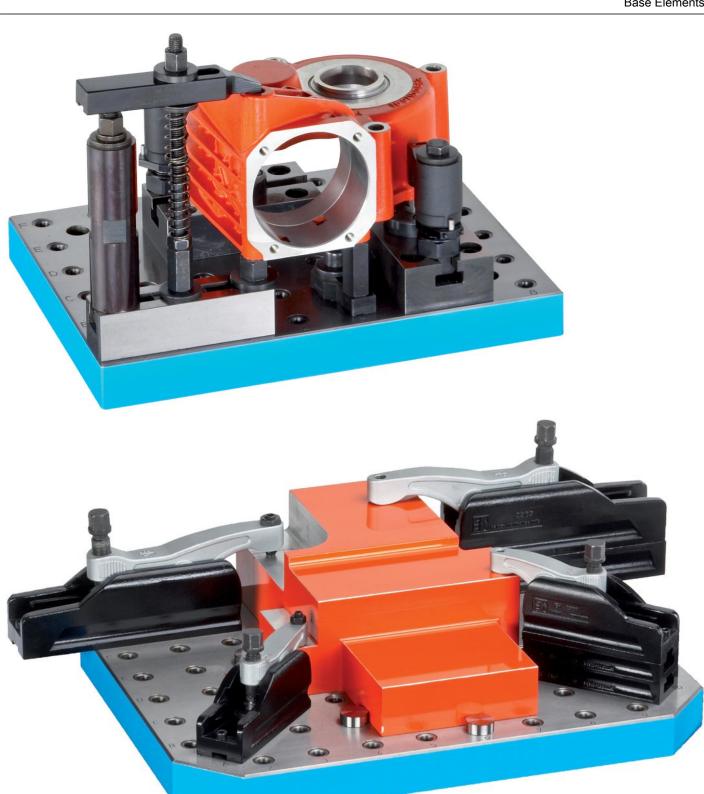

-|----------------|------|------|-----|----|------------|---------------------------|----------------|-----|----------|
|        | D1 X 11   | ±0.03 |    | d <sub>2</sub> | а   | D <sub>2</sub> | b <sub>3</sub> |      | 12   | 13  |    |            | n                         | rows           |     |          |
|        |           |       |    |                | [mı | m]             |                | [mm] | [mm] |     |    | [kg]       |                           |                |     |          |
| L16    | 800 x 800 | 50    | 16 | M16            | 300 | 100            | 300            | 100  | 100  | 300 | 16 | M16        | 12                        | 16 x 16        | 205 | 1600.800 |



Page 1 of 4 Published on: 3.2.2024

# **Application example**



Erwin Halder KG

www.halder.com



www.halder.com



## Compliance

#### **RoHS** compliant

Compliant according to Directive 2011/65/EU and Directive 2015/863.

## Does not contain SVHC substances

No SVHC substances with more than 0.1% w/w contained - SVHC list [REACH] as of 23.01.2024.

## Does not contain Proposition 65 substances

No Proposition 65 substances included. https://www.P65Warnings.ca.gov/

## **Free from Conflict Minerals**

This product does not contain any substances designated as "conflict minerals" such as tantalum, tin, gold or tungsten from the Democratic Republic of Congo or adjacent countries.



www.halder.com Page 4 of 4
Published on: 3.2.2024