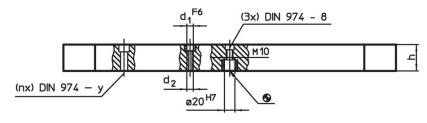

## **Drawing**

Erwin Halder KG

## **Order information**

| System |           |       |    |                |     |                |                |      |      |     |    | For screws | Number of fastening holes | Number of hole | I   | Art. No. |
|--------|-----------|-------|----|----------------|-----|----------------|----------------|------|------|-----|----|------------|---------------------------|----------------|-----|----------|
|        | D1 X 11   | ±0.03 |    | d <sub>2</sub> | а   | D <sub>2</sub> | b <sub>3</sub> |      | 12   | 13  |    |            | n                         | rows           |     |          |
|        |           |       |    |                | [mı | m]             |                | [mm] | [mm] |     |    | [kg]       |                           |                |     |          |
| L16    | 800 x 800 | 50    | 16 | M16            | 300 | 100            | 300            | 100  | 100  | 300 | 16 | M16        | 12                        | 16 x 16        | 205 | 1600.800 |