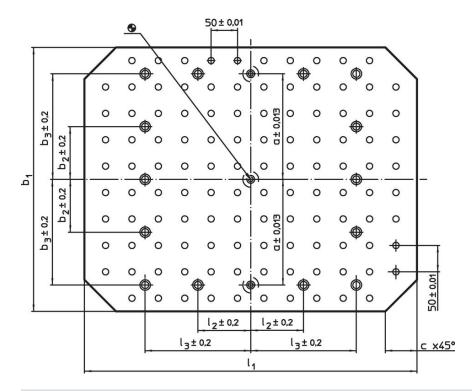

## **Drawing**

Erwin Halder KG

## **Order information**

| System |           |       |    |                |     |                |                |      |      |     |    | For screws | Number of fastening holes | Number of hole | I   | Art. No. |
|--------|-----------|-------|----|----------------|-----|----------------|----------------|------|------|-----|----|------------|---------------------------|----------------|-----|----------|
|        | D1 X 11   | ±0.03 |    | d <sub>2</sub> | а   | D <sub>2</sub> | b <sub>3</sub> |      | 12   | 13  |    |            | n                         | rows           |     |          |
|        |           |       |    |                | [mı | m]             |                | [mm] | [mm] |     |    | [kg]       |                           |                |     |          |
| L16    | 800 x 800 | 50    | 16 | M16            | 300 | 100            | 300            | 100  | 100  | 300 | 16 | M16        | 12                        | 16 x 16        | 205 | 1600.800 |