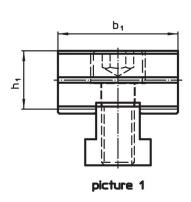

# **Order information**

| Dimensions                             |                |                |                         |                |                                |                |                | I   | Art. No. |
|----------------------------------------|----------------|----------------|-------------------------|----------------|--------------------------------|----------------|----------------|-----|----------|
| d₁                                     | d <sub>2</sub> | I <sub>1</sub> | l <sub>2</sub><br>±0.01 | l <sub>3</sub> | <b>b</b> <sub>1</sub><br>-0.05 | h <sub>1</sub> | h <sub>2</sub> |     |          |
| [mm]                                   |                |                |                         |                |                                |                |                | [9] |          |
| horizontal prism and plain – picture 2 |                |                |                         |                |                                |                |                |     |          |
| M12                                    | 8 – 20         | 40             | 20                      | 14.4           | 44                             | 21.4           | 10.7           | 377 | 1586.031 |