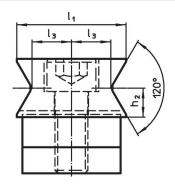

# **Order information**

| Dimensions                             |                |                |                         |                |                                |                |                | I   | Art. No. |
|----------------------------------------|----------------|----------------|-------------------------|----------------|--------------------------------|----------------|----------------|-----|----------|
| d₁                                     | d <sub>2</sub> | I <sub>1</sub> | l <sub>2</sub><br>±0.01 | l <sub>3</sub> | <b>b</b> <sub>1</sub><br>-0.05 | h <sub>1</sub> | h <sub>2</sub> |     |          |
| [mm]                                   |                |                |                         |                |                                |                |                | [9] |          |
| horizontal prism and plain – picture 2 |                |                |                         |                |                                |                |                |     |          |
| M12                                    | 8 – 20         | 40             | 20                      | 14.4           | 44                             | 21.4           | 10.7           | 377 | 1586.031 |