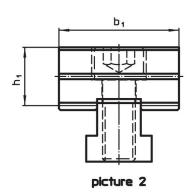

# **Order information**

| Dimensions                             |                |                |                         |                |                                |                |                | I   | Art. No. |
|----------------------------------------|----------------|----------------|-------------------------|----------------|--------------------------------|----------------|----------------|-----|----------|
| d₁                                     | d <sub>2</sub> | I <sub>1</sub> | l <sub>2</sub><br>±0.01 | l <sub>3</sub> | <b>b</b> <sub>1</sub><br>-0.05 | h <sub>1</sub> | h <sub>2</sub> |     |          |
| [mm]                                   |                |                |                         |                |                                |                |                | [9] |          |
| horizontal prism and plain – picture 2 |                |                |                         |                |                                |                |                |     |          |
| M12                                    | 8 – 20         | 40             | 20                      | 14.4           | 44                             | 21.4           | 10.7           | 377 | 1586.031 |