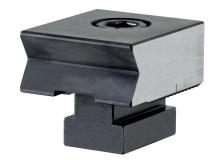

# Stops • horizontal prisms 1586.031



# **Product Description**

### Material

· Tool steel, hardened

# Drawing









# **Order information**

| Dimensions                             |                |                |                         |                |                                |                |                | I   | Art. No. |
|----------------------------------------|----------------|----------------|-------------------------|----------------|--------------------------------|----------------|----------------|-----|----------|
| d₁                                     | d <sub>2</sub> | I <sub>1</sub> | l <sub>2</sub><br>±0.01 | l <sub>3</sub> | <b>b</b> <sub>1</sub><br>-0.05 | h <sub>1</sub> | h <sub>2</sub> |     |          |
| [mm]                                   |                |                |