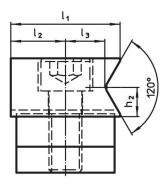

# Drawing

# **Order information**

| Dimensions                             |                |                |                         |                |                                |                |                | I   | Art. No. |
|----------------------------------------|----------------|----------------|-------------------------|----------------|--------------------------------|----------------|----------------|-----|----------|
| d₁                                     | d <sub>2</sub> | I <sub>1</sub> | l <sub>2</sub><br>±0.01 | l <sub>3</sub> | <b>b</b> <sub>1</sub><br>-0.05 | h <sub>1</sub> | h <sub>2</sub> |     |          |
| [mm]                                   |                |                |                         |                |                                |                |                | [9] |          |
| horizontal prism and plain – picture 2 |                |                |                         |                |                                |                |                |     |          |
| M12                                    | 8 – 20         | 40             | 20                      | 14.4           | 44                             | 21.4           | 10.7           | 377 | 1586.031 |