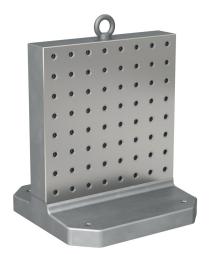

# Clamping Angles 1506.500



# **Product Description**

## Material

· Grey cast iron GG

## More information

## Notes

Special types on request.

# Drawing







## **Order information**

| System | Dimensions     |                |     |     |                |                |                |     |                |                |     |    | For screws | Number of       | Number          | I    | Art. No. |
|--------|----------------|----------------|-----|-----|----------------|----------------|----------------|-----|----------------|----------------|-----|----|------------|-----------------|-----------------|------|----------|
|        | l <sub>1</sub> | l <sub>2</sub> | h₁  | h   | h <sub>2</sub> | d <sub>1</sub> | d <sub>2</sub> | а   | b <sub>2</sub> | I <sub>4</sub> | s   |    |            | fastening ho