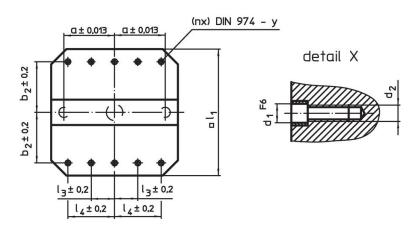

# Drawing

## **Order information**

| System | Dimensions     |                |     |     |                |                |                |     |                |                |     |    | For screws | Number of       | Number          | I    | Art. No. |
|--------|----------------|----------------|-----|-----|----------------|----------------|----------------|-----|----------------|----------------|-----|----|------------|-----------------|-----------------|------|----------|
|        | l <sub>1</sub> | l <sub>2</sub> | h₁  | h   | h <sub>2</sub> | d <sub>1</sub> | d <sub>2</sub> | а   | b <sub>2</sub> | I <sub>4</sub> | s   |    |            | fastening holes | of hole<br>rows | _    |          |
|        |                |                |     |     |                |                |                |     |                |                |     |    | [mm]       | n               | iows            | [kg] |          |
| L12    | 500            | 630            | 500 | 595 | 120            | 12             | M12            | 200 | 200            | 200            | 100 | 12 | M12        | 6               | 12 x 10         | 326  | 1506.500 |