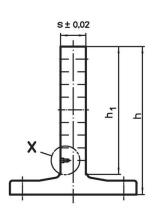

# Drawing

## **Order information**

| System | Dimensions     |                |     |     |                |                |                |     |                |                |     |    | For screws | Number of       | Number          | I    | Art. No. |
|--------|----------------|----------------|-----|-----|----------------|----------------|----------------|-----|----------------|----------------|-----|----|------------|-----------------|-----------------|------|----------|
|        | l <sub>1</sub> | l <sub>2</sub> | h₁  | h   | h <sub>2</sub> | d <sub>1</sub> | d <sub>2</sub> | а   | b <sub>2</sub> | I <sub>4</sub> | s   |    |            | fastening holes | of hole<br>rows | _    |          |
|        |                |                |     |     |                |                |                |     |                |                |     |    | [mm]       | n               | iows            | [kg] |          |
| L12    | 500            | 630            | 500 | 595 | 120            | 12             | M12            | 200 | 200            | 200            | 100 | 12 | M12        | 6               | 12 x 10         | 326  | 1506.500 |