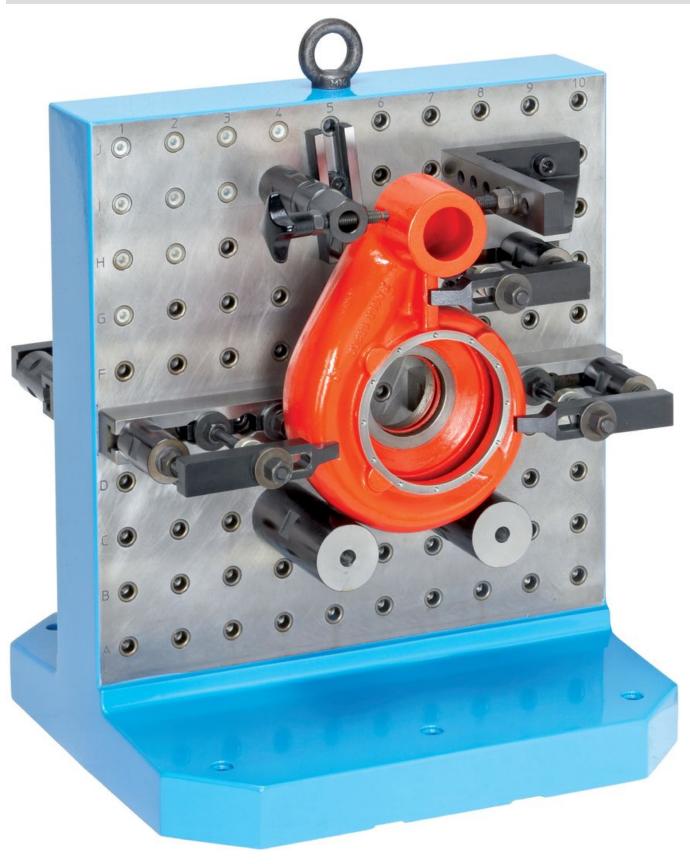

-----|-----------------|------|----------|
|        | l <sub>1</sub> | l <sub>2</sub> | h₁  | h   | h <sub>2</sub> | d <sub>1</sub> | d <sub>2</sub> | а   | b <sub>2</sub> | I <sub>4</sub> | s   |    |            | fastening holes | of hole<br>rows | _    |          |
|        |                |                |     |     |                |                |                |     |                |                |     |    | [mm]       | n               | iows            | [kg] |          |
| L12    | 500            | 630            | 500 | 595 | 120            | 12             | M12            | 200 | 200            | 200            | 100 | 12 | M12        | 6               | 12 x 10         | 326  | 1506.500 |

Page 1 of 3 www.halder.com Published on: 3.2.2024

# **Application example**



Erwin Halder KG



# Compliance

## **RoHS** compliant

Contains lead - compliant according to exceptions 6a / 6b / 6c.

#### Contains SVHC substances >0,1% w/w

Contains lead - SVHC list [REACH] as of 23.01.2024.

## **Contains Proposition 65 substances**



Lead can cause cancer and reproductive harm from exposure https://www.P65Warnings.ca.gov/

### **Free from Conflict Minerals**

This product does not contain any substances designated as "conflict minerals" such as tantalum, tin, gold or tungsten from the Democratic Republic of Congo or adjacent countries.



www.halder.com Page 3 of 3
Published on: 3.2.2024

Erwin Halder KG