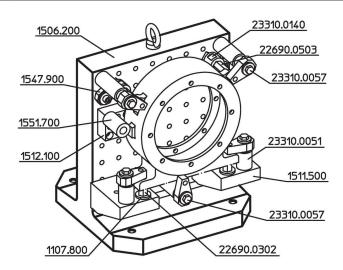

# Drawing

## **Order information**

| System | Dimensions     |                |     |     |                |                |                |     |                |                |     |    | For screws | Number of       | Number          | I    | Art. No. |
|--------|----------------|----------------|-----|-----|----------------|----------------|----------------|-----|----------------|----------------|-----|----|------------|-----------------|-----------------|------|----------|
|        | l <sub>1</sub> | l <sub>2</sub> | h₁  | h   | h <sub>2</sub> | d <sub>1</sub> | d <sub>2</sub> | а   | b <sub>2</sub> | I <sub>4</sub> | s   |    |            | fastening holes | of hole<br>rows | _    |          |
|        |                |                |     |     |                |                |                |     |                |                |     |    | [mm]       | n               | iows            | [kg] |          |
| L12    | 500            | 630            | 500 | 595 | 120            | 12             | M12            | 200 | 200            | 200            | 100 | 12 | M12        | 6               | 12 x 10         | 326  | 1506.500 |