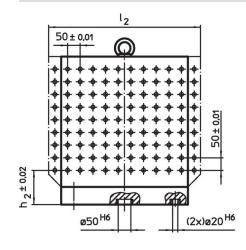

# Drawing

## **Order information**

| System | Dimensions     |                |     |     |                |                |                |     |                |                |     |    | For screws | Number of       | Number          | I    | Art. No. |
|--------|----------------|----------------|-----|-----|----------------|----------------|----------------|-----|----------------|----------------|-----|----|------------|-----------------|-----------------|------|----------|
|        | l <sub>1</sub> | l <sub>2</sub> | h₁  | h   | h <sub>2</sub> | d <sub>1</sub> | d <sub>2</sub> | а   | b <sub>2</sub> | I <sub>4</sub> | s   |    |            | fastening holes | of hole<br>rows | _    |          |
|        |                |                |     |     |                |                |                |     |                |                |     |    | [mm]       | n               | iows            | [kg] |          |
| L12    | 500            | 630            | 500 | 595 | 120            | 12             | M12            | 200 | 200            | 200            | 100 | 12 | M12        | 6               | 12 x 10         | 326  | 1506.500 |