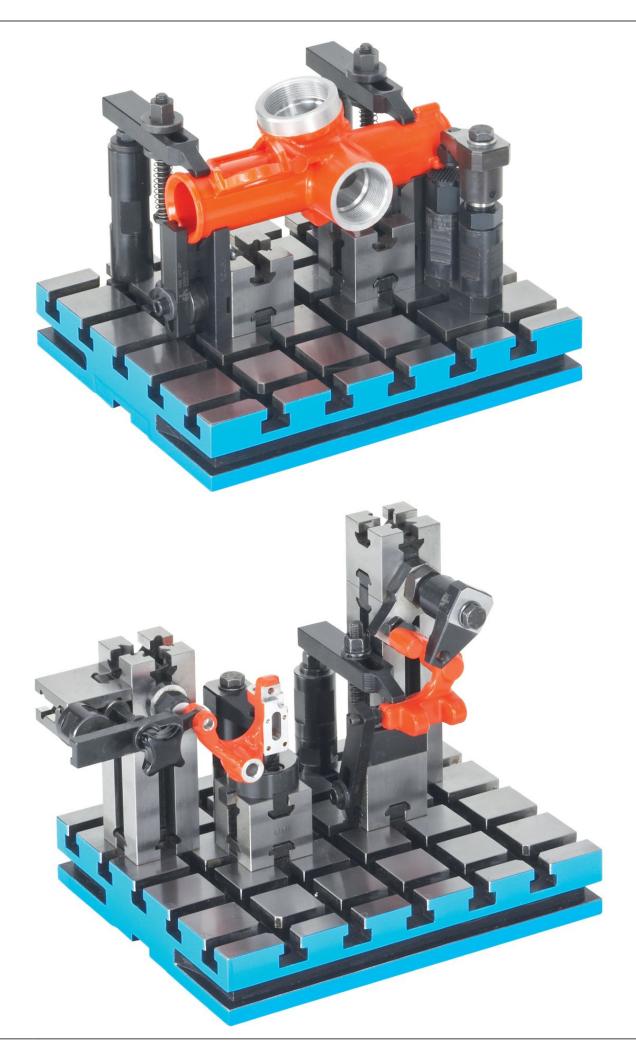

----------------|----------------|----------------|----|----|----------------|----------------|----------------|------|------------|------|----------|
|        | а             | b <sub>1</sub> | b <sub>2</sub> | b <sub>3</sub> | С  | d  | l <sub>1</sub> | l <sub>2</sub> | l <sub>3</sub> |      | of T-slots | _    |          |
|        | [mm]          |                |                |                |    |    |                |                |                | [mm] |            | [kg] |          |
| V40    | 100           | 320            | 100            | 40             | 40 | 20 | 320            | 100            | 40             | 10   | 7 x 7      | 28   | 1000.800 |



www.halder.com Page 1 of 4
Published on: 3.2.2024

# **Application example**





Erwin Halder KG

www.halder.com





## Compliance

### **RoHS** compliant

Compliant according to Directive 2011/65/EU and Directive 2015/863.

### Does not contain SVHC substances

No SVHC substances with more than 0.1% w/w contained - SVHC list [REACH] as of 23.01.2024.

### Does not contain Proposition 65 substances

No Proposition 65 substances included. https://www.P65Warnings.ca.gov/

### **Free from Conflict Minerals**

This product does not contain any substances designated as "conflict minerals" such as tantalum, tin, gold or tungsten from the Democratic Republic of Congo or adjacent countries.



www.halder.com Page 4 of 4
Published on: 3.2.2024