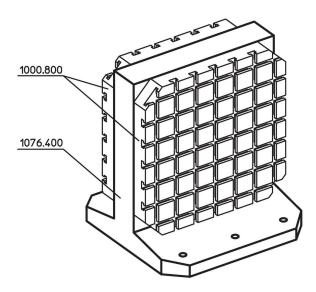

--------------|----------------|----------------|----|----|----------------|----------------|----------------|------|------------|------|----------|
|        | а             | b <sub>1</sub> | b <sub>2</sub> | b <sub>3</sub> | С  | d  | l <sub>1</sub> | l <sub>2</sub> | l <sub>3</sub> |      | of T-slots | _    |          |
|        | [mm]          |                |                |                |    |    |                |                |                | [mm] |            | [kg] |          |
| V40    | 100           | 320            | 100            | 40             | 40 | 20 | 320            | 100            | 40             | 10   | 7 x 7      | 28   | 1000.800 |



www.halder.com Page 1 of 4
Published on: 3.2.2024

# **Application example**





Erwin Halder KG

www.halder.com





## Compliance

### **RoHS** compliant

Compliant according to Directive 2011/65/EU and Directive 2015/863.

### Does not contain SVHC substances

No SVHC substances with more than 0.1% w/w contained - SVHC list [REACH] as of 23.01.2024.

### Does not contain Proposition 65 substances

No Proposition 65 substances included. https://www.P65Warnings.ca.gov/

### **Free from Conflict Minerals**

This product does not contain any substances designated as "conflict minerals" such as tantalum, tin, gold or tungsten from the Democratic Republic of Congo or adjacent countries.



www.halder.com Page 4 of 4
Published on: 3.2.2024