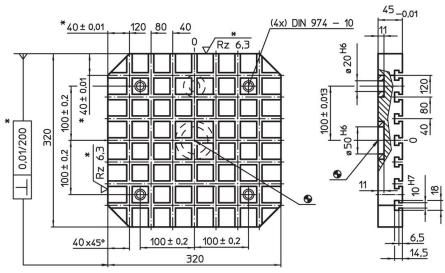

## Drawing

 $<sup>^{\</sup>star}$  These tolerances are valid only for optional exterior stop type. Slot spacing 40 ±0,01.

### **Order information**

| System | em Dimensions |                |                |                |    |    |                |                |                | у    | Number     | I    | Art. No. |
|--------|---------------|----------------|----------------|----------------|----|----|----------------|----------------|----------------|------|------------|------|----------|
|        | а             | b <sub>1</sub> | b <sub>2</sub> | b <sub>3</sub> | С  | d  | l <sub>1</sub> | l <sub>2</sub> | l <sub>3</sub> |      | of T-slots | _    |          |
|        | [mm]          |                |                |                |    |    |                |                |                | [mm] |            | [kg] |          |
| V40    | 100           | 320            | 100            | 40             | 40 | 20 | 320            | 100            | 40             | 10   | 7 x 7      | 28   | 1000.800 |