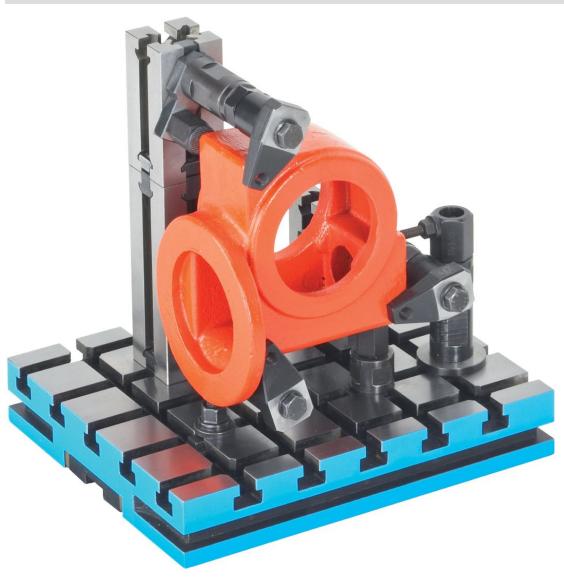

Art. No. |
|--------|---------------|----------------|----------------|----------------|----|----|----------------|----------------|----------------|------|------------|------|----------|
|        | а             | b <sub>1</sub> | b <sub>2</sub> | b <sub>3</sub> | С  | d  | l <sub>1</sub> | l <sub>2</sub> | l <sub>3</sub> |      | of T-slots | _    |          |
|        | [mm]          |                |                |                |    |    |                |                |                | [mm] |            | [kg] |          |
| V40    | 100           | 320            | 100            | 40             | 40 | 20 | 320            | 100            | 40             | 10   | 7 x 7      | 28   | 1000.800 |



www.halder.com Page 1 of 4
Published on: 3.2.2024

# **Application example**





Erwin Halder KG

www.halder.com





## Compliance

### **RoHS** compliant

Compliant according to Directive 2011/65/EU and Directive 2015/863.

### Does not contain SVHC substances

No SVHC substances with more than 0.1% w/w contained - SVHC list [REACH] as of 23.01.2024.

### Does not contain Proposition 65 substances

No Proposition 65 substances included. https://www.P65Warnings.ca.gov/

### **Free from Conflict Minerals**

This product does not contain any substances designated as "conflict minerals" such as tantalum, tin, gold or tungsten from the Democratic Republic of Congo or adjacent countries.



www.halder.com Page 4 of 4
Published on: 3.2.2024