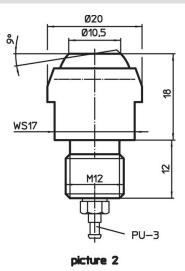

# **Product Description**

Used in jigs and fixtures as positioning control for unmachined workpieces (version flat-faced ball, bearing surface ribbed) or pre-machined workpieces (flat-faced ball, bearing surface plain). The response accuracy for the flat-faced ball version with plain bearing surface is in the range of 0.015-0.075 mm depending on the workpiece and for the flat-faced ball version with ribbed bearing surface constant at 0.005 mm.

# **Order information**

| Load capacity for static load<br>max.<br>[kN] | <b>a</b><br>[9] | Art. No.   |
|-----------------------------------------------|-----------------|------------|
| flat-faced ball, bearing surface ribbed       |                 |            |
| 15                                            | 49              | 22800.0220 |
| flat-faced ball, bearing surface plain        |                 |            |
| 15                                            | 49              | 22800.0320 |