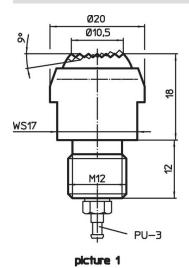

# **Product Description**

Used in jigs and fixtures as positioning control for unmachined workpieces (version flat-faced ball, bearing surface ribbed) or pre-machined workpieces (flat-faced ball, bearing surface plain). The response accuracy for the flat-faced ball version with plain bearing surface is in the range of 0.015-0.075 mm depending on the workpiece and for the flat-faced ball version with ribbed bearing surface constant at 0.005 mm.

# **Order information**

| Load capacity for static load<br>max.<br>[kN] | <b>a</b><br>[9] | Art. No.   |
|-----------------------------------------------|-----------------|------------|
| flat-faced ball, bearing surface ribbed       |                 |            |
| 15                                            | 49              | 22800.0220 |
| flat-faced ball, bearing surface plain        |                 |            |
| 15                                            | 49              | 22800.0320 |