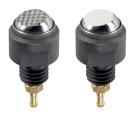

# **Product Description**

Used in jigs and fixtures as positioning control for unmachined workpieces (version flat-faced ball, bearing surface ribbed) or pre-machined workpieces (flat-faced ball, bearing surface plain). The response accuracy for the flat-faced ball version with plain bearing surface is in the range of 0.015-0.075 mm depending on the workpiece and for the flat-faced ball version with ribbed bearing surface constant at 0.005 mm.

# **Order information**

| Load capacity for static load<br>max.<br>[kN] | <b>a</b><br>[9] | Art. No.   |
|-----------------------------------------------|-----------------|------------|
| flat-faced ball, bearing surface ribbed       |                 |            |
| 15                                            | 49              | 22800.0220 |
| flat-faced ball, bearing surface plain        |                 |            |
| 15                                            | 49              | 22800.0320 |