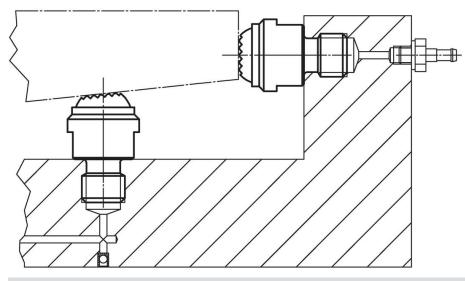

rial**

Ball

· Ball-bearing steel, hardened

# Body

· Heat-treated steel, tempered, phosphated

#### More information

# Notes

Further information on request.

#### **Further products**

· Monitoring Units, for positioning sensors, pneumatic

# Drawing





# **Order information**

| Load capacity for static load<br>max.<br>[kN] | <b>a</b><br>[9] | Art. No.   |
|-----------------------------------------------|-----------------|------------|
| flat-faced ball, bearing surface ribbed       |                 |            |
| 15                                            | 49              | 22800.0220 |
| flat-faced ball, bearing surface plain        |                 |            |
| 15                                            | 49              | 22800.0320 |

# **Application example**



# Compliance

#### **RoHS compliant**

Compliant according to Directive 2011/65/EU and Directive 2015/863.

### Does not contain SVHC substances

No SVHC substances with more than 0.1% w/w contained - SVHC list [REACH] as of 23.01.2024.

#### Does not contain Proposition 65 substances

No Proposition 65 substances included. https://www.P65Warnings.ca.gov/

#### Free from Conflict Minerals

This product does not contain any substances designated as "conflict minerals" such as tantalum, tin, gold or tungsten from the Democratic Republic of Congo or adjacent countries.