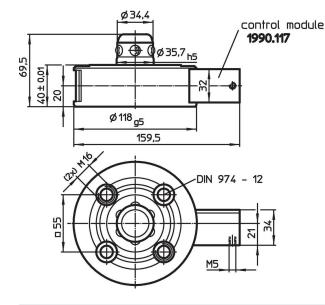

#### **Product Description**

#### Material

- Body
- Steel, case-hardened, ground

Control module

Aluminium AI

#### **Order information**

| Holding force | Centering accuracy<br>< | Release pressure | ă.   | Art. No. |
|---------------|-------------------------|------------------|------|----------|
| [N]           | [mm]                    | [bar]            | [kg] |          |
| 5000          | 0.01                    | 6                | 3    | 1990.102 |