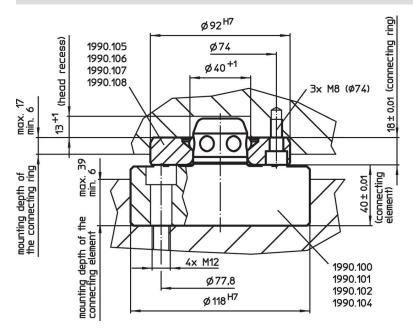

#### **Product Description**

#### Material

- Body
- Steel, case-hardened, ground

Control module

Aluminium AI

#### **Order information**

| Holding force | Centering accuracy<br>< | Release pressure | ă.   | Art. No. |
|---------------|-------------------------|------------------|------|----------|
| [N]           | [mm]                    | [bar]            | [kg] |          |
| 5000          | 0.01                    | 6                | 3    | 1990.102 |