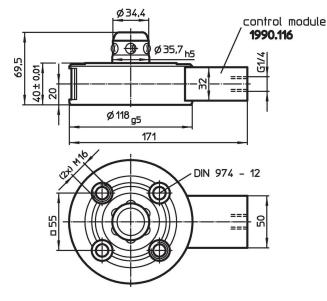

#### Material

- Body
- Steel, case-hardened, ground

**Control module** 

• Steel, blackened

# **Order information**

| Holding force | Centering accuracy<br>< | Release pressure | Ĩ.   | Art. No. |
|---------------|-------------------------|------------------|------|----------|
| [N]           | [mm]                    | [bar]            | [kg] |          |
| 10000         | 0.01                    | 80 – 120         | 4    | 1990.101 |