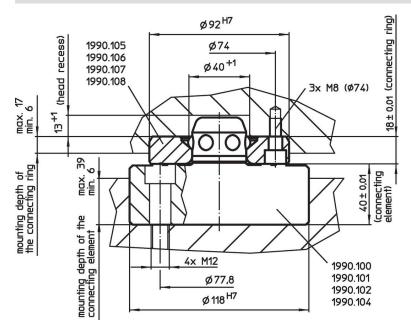

#### Material

- Body
- Steel, case-hardened, ground

**Control module** 

• Steel, blackened

# **Order information**

| Holding force | Centering accuracy<br>< | Release pressure | Ĩ.   | Art. No. |
|---------------|-------------------------|------------------|------|----------|
| [N]           | [mm]                    | [bar]            | [kg] |          |
| 10000         | 0.01                    | 80 – 120         | 4    | 1990.101 |