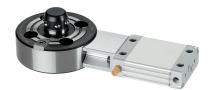

# **Connecting Elements** • modular, pneumatically operated, reinforced, protected against twisting EH 1990.



## **Product Description**

## Material

- Body

Drawing

- Steel, case-hardened, ground
- **Control module**
- Aluminium AI

#### More information

### **Further products**

- Connecting Rings
- Coverings, for connecting elements



## **Order information**

| Holding force | Centering accuracy<br>< | Release pressure | Ĭ    | Art. No. |
|---------------|-------------------------|------------------|------|----------|
| [N]           | [mm]                    | [bar]            | [kg] |          |
| 10000         | 0.01                    | 6                | 4    | 1990.403 |

## **Application example**



## Compliance

### **Non-RoHS compliant**

Not compliant according to Directive 2011/65/EU and Directive 2015/863.

Contains SVHC substances >0,1% w/w Contains lead - SVHC list [REACH