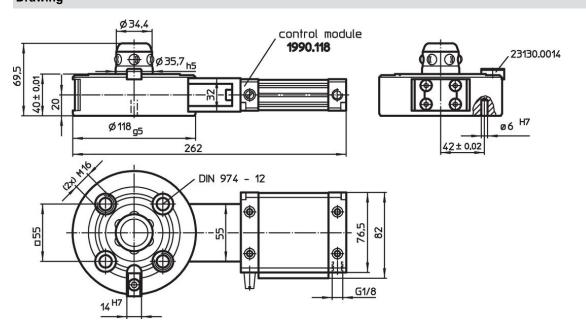

## Material

- Body

Drawing

- Steel, case-hardened, ground
- **Control module**
- Aluminium AI