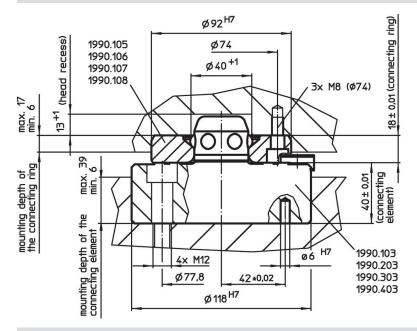

## Material

- Body

Drawing

- Steel, case-hardened, ground
- **Control module**
- Aluminium AI

## **Order information**

| Holding force | Centering accuracy<br>< | Release pressure | Ĭ    | Art. No. |
|---------------|-------------------------|------------------|------|----------|
| [N]           | [mm]                    | [bar]            | [kg] |          |
| 10000         | 0.01                    | 6                | 4    | 1990.403 |