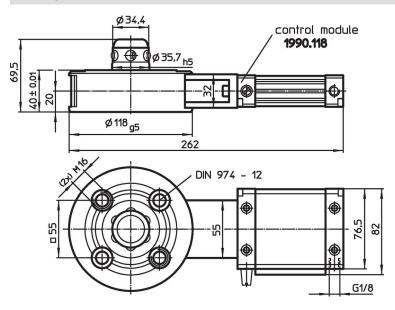

# **Connecting Elements** • modular, pneumatically operated, reinforced EH 1990.



# **Product Description**

### Material

Body

• Steel, case-hardened, ground

Control module

Aluminium Al

# Drawing



# **Order information**

| Holding force | Centering accuracy<br>< | Release pressure | Ĭ    | Art. No. |
|---------------|-------------------------|------------------|------|----------|
| [N]           | [mm]                    | [bar]            | [kg] |          |
| 10000         | 0.01                    | 6                | 4    | 1990.104 |

# **Application example**



#### More information

#### **Further products**

- · Connecting Rings
- Coverings, for connecting elements

# Compliance

# Non-RoHS compliant

Not compliant according to Directive 2011/65/EU and Directive 2015/863.

Contains SVHC substances >0,1% w/w Contains lead - SVHC list [REACH] as of 23.01.2024.

# **Contains Proposition 65 substances**

# 

Lead can cause cancer and reproductive harm from exposure https://w