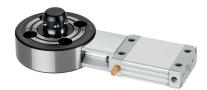

# **Connecting Elements** • modular, pneumatically operated, reinforced EH 1990.



# **Product Description**

### Material

Body

• Steel, case-hardened, ground

Control module

Aluminium Al

# Drawing



# **Order information**

| Holding force | Centering accuracy<br>< | Release pressure | Ĭ    | Art. No. |
|---------------|-------------------------|------------------|------|----------|
| [N]           | [mm]                    | [bar]            | [kg] |          |
| 10000         | 0.01                    | 6                | 4    | 1990.104 |

# **Application example**



#### More information

#### **Further products**

- · Connecting Rings
- Coverings, for connecting elements

# Compliance

# Non-RoHS compliant

Not compliant according to Directive 2011/65/EU and Directive 2015/863.

Contains SVHC substances >0,1% w/w Contains lead - SVHC list [REACH] as of 23.0