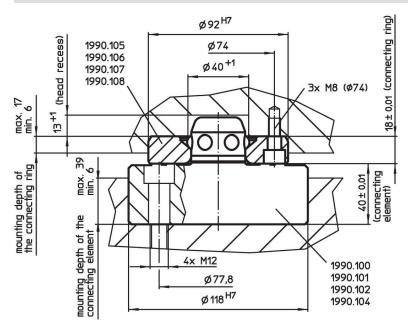

# Drawing

# **Order information**

| Holding force | Centering accuracy<br>< | Release pressure | Ĭ    | Art. No. |
|---------------|-------------------------|------------------|------|----------|
| [N]           | [mm]                    | [bar]            | [kg] |          |
| 10000         | 0.01                    | 6                | 4    | 1990.104 |