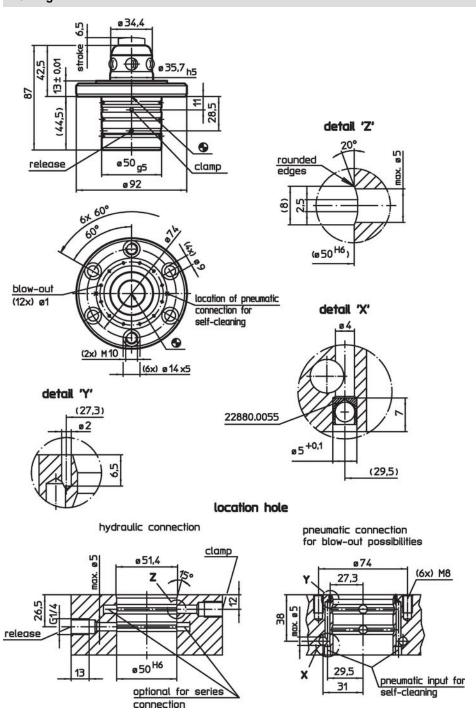

# Connecting Elements • hydraulically operated, double acting, with lifting-off and blow-out EH 1990.



### **Product Description**

### **Material**

· Steel, case-hardened, ground

### More information

### **Further products**

- · Connecting Rings
- · Coverings, for connecting elements

## Drawing



Erwin Halder KG



www.halder.com Page 1 of 2 Published on: 3.2.2024

### **Order information**

| Holding force | Centering accuracy | Release pressure | I    | Art. No. |
|---------------|--------------------|------------------|------|----------|
|               | <                  | max.             | _    |          |
| [N]           | [mm]               | [bar]            | [9]  |          |
| 30000         | 0.01               | 60 – 80          | 1376 | 1990.070 |

# Compliance

### **RoHS** compliant

Compliant according to Directive 2011/65/EU and Directive 2015/863.

#### Does not contain SVHC substances

No SVHC substances with more than 0.1% w/w contained - SVHC list [REACH] as of 23.01.2024.

### Does not contain Proposition 65 substances

No Proposition 65 substances inclu