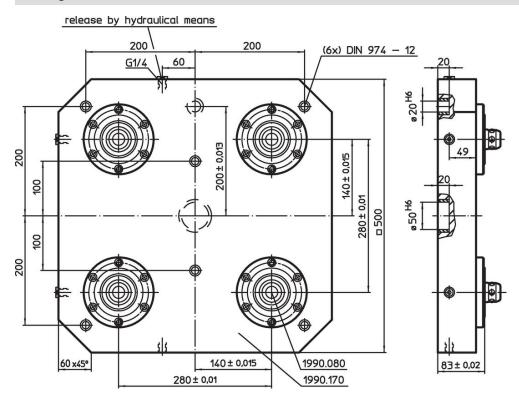

# Base Plates • with 4 single acting connecting elements

EH 1990.



# **Product Description**

# Material

#### **Connecting element**

· Steel, case-hardened, ground

#### Base plate

Aluminium Al

#### More information

#### **Notes**

Special types on request.

#### **Further products**

- · Connecting Elements, hydraulically operated, single acting with lifting-off

  • Supporting Plates, with 4 connecting rings

# **Drawing**



Erwin Halder KG

# **Order information**

| i i  | Art. No. |
|------|----------|
| [kg] |          |
| 50   | 1990.175 |



Page 1 of 2 www.halder.com

Published on: 3.2.2024

# **Application example**



# Compliance

#### **RoHS** compliant

Contains lead - compliant according to exceptions 6a / 6b / 6c.

# Contains SVHC substances >0,1% w/w

Contains lead - SVHC list [REACH] as of 23.01.2024.

# **Contains Proposition 65 substances**



Lead can cause cancer and reproductive harm from exposure https://www.P65Warnings.ca.gov/

Erwin Halder KG

# **Free from Conflict Minerals**

This product does not contain any substances designated as "conflict minerals" such as tantalum, tin, gold or tungsten from the Democratic Republic of Congo or adjacent countries.



www.halder.com Page 2 of 2