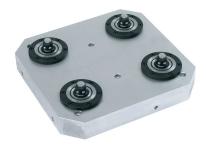

# Base Plates • with 4 single acting connecting elements

EH 1990.

#### **Connecting element**

· Steel, case-hardened, ground

#### Base plate

Aluminium Al