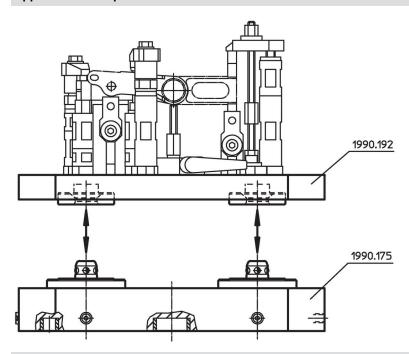

# Base Plates • with 4 single acting connecting elements

EH 1990.



# **Product Description**

# Material

#### **Connecting element**

· Steel, case-hardened, ground

#### Base plate

Aluminium Al

#### More information

#### **Notes**

Special types on request.

#### **Further products**

- · Connecting Elements, hydraulically operated, single acting with lifting-off

  • Supporting Plates, with 4 connecting rings

# **Drawing**



Erwin Halder KG

# **Order information**

| i i  | Art. No. |
|------|----------|
| [kg] |          |
| 50   | 1990.175 |



Page 1 of 2 www.halder.com

Published on: 3.2.2024

# **Application example**



# Compliance

#### **RoHS** compliant

Contains lead - compliant according to exceptions 6a / 6b / 6c.

# Contains SVHC substances >0,1% w/w

Contains lead - SVHC list [REACH] as of 23.01.2024.

# **Contains Proposition 65 substances**



Lead can cause cancer and reproductive harm from exposure https://www.P65Warnings.ca.gov/

Erwin Halder KG

# **Free from Conflict Minerals**

This product does not contain any substances designated as "conflict minerals" such as tantalum, tin, gold or tungsten from the Democratic Republic of Congo or adjacent countries.



www.halder.com Page 2 of 2

Published on: 3.2.2024