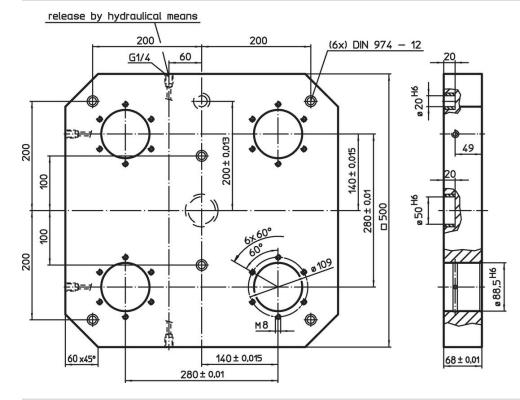

# Base Plates • for 4 single acting connecting elements EH 1990.



## **Product Description**

- **Material**
- Aluminium AI

#### More information

#### Notes

Special types on request.

#### **Further products**

- Connecting Elements, hydraulically operated, single acting with lifting-off • Supporting Plates, with 4 connecting rings

## Drawing



# **Order information**

| ă li | Art. No. |
|------------------------------------------|----------|
| [kg]                                     |          |
| 35                                       | 1990.170 |

## **Application example**



## Compliance

#### **RoHS compliant**

Contains lead - compliant according to exceptions 6a / 6b / 6c.

#### Contains SVHC substances >0,1% w/w Contains lead - SVHC list [REACH] as of 23.01.2024.

#### **Contains Proposition 65 substances**



Lead can cause cancer and reproductive harm from exposure https://www.P65Warnings.ca.gov/

### Free from Conflict Minerals

This product does not contain any substances designated as "conflict minerals" such as tantalum, tin, gold or tungsten from the Democratic Republic of Congo or adjacent countries.