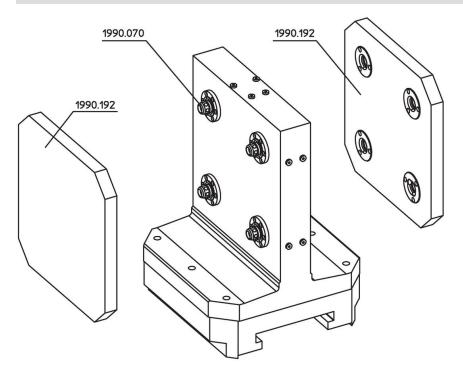

# Base Plates • for 4 single acting connecting elements EH 1990.



## **Product Description**

- **Material**
- Aluminium AI

#### More information

#### Notes

Special types on request.

#### **Further products**

- Connecting Elements, hydraulically operated, single acting with lifting-off • Supporting Plates, with 4 connecting rings

## Drawing



# **Order information**

| ă li | Art. No. |
|------------------------------------------|----------|
| [kg]                                     |          |
| 35                                       | 1990.170 |

## **Application example**



## Compliance

#### **RoHS compliant**

Contains lead - compliant according to exceptions 6a / 6b / 6c.

#### Contains SVHC substances >0,1% w/w Contains lead - SVHC list [REACH] as of 23.01.2024.

#### **Contains Proposition 65 substances**



Lead can cause cancer and reproductive harm from exposure https://www.P65Warnings.ca.gov/

### Free from Conflict Minerals

This product does not contain any substances designated as "conflict minerals" such as tantalum, tin, gold or tungsten from the Democratic Republic of Congo or adjacent countries.