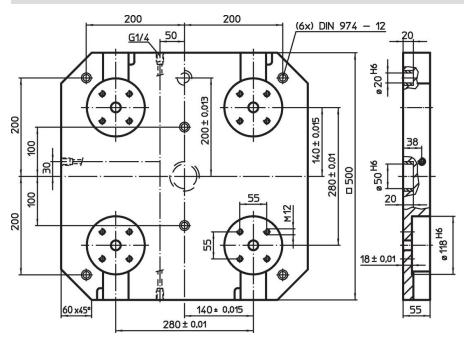

# **Base Plates** • for 4 connecting elements

EH 1990.



### **Product Description**

#### **Material**

· Aluminium Al

### More information

#### **Notes**

Special types on request.

### **Further products**

- Connecting Elements, modular, mechanically operated
- Connecting Elements, modular, hydraulically operated
- Connecting Elements, modular, pneumatically operated
- Supporting Plates, with 4 connecting rings

# **Drawing**



Erwin Halder KG

# **Order information**

| <b>ă</b> | Art. No. |
|----------|----------|
| [kg]     |          |
| 30       | 1990.130 |



www.halder.com Page 1 of 2

Published on: 3.2.2024

## **Application example**



# Compliance

### **RoHS** compliant

Contains lead - compliant according to exceptions 6a / 6b / 6c.

#### Contains SVHC substances >0,1% w/w

Contains lead - SVHC list [REACH] as of 23.01.2024.

### **Contains Proposition 65 substances**



Lead can cause cancer and reproductive harm from exposure https://www.P65Warnings.ca.gov/

#### **Free from Conflict Minerals**

This product does not contain any substances designated as "conflict minerals" such as tantalum, tin, gold or tungsten from the Democratic Republic of Congo or adjacent countries.



Erwin Halder KG

www