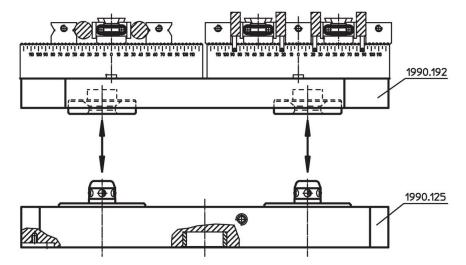

# **Base Plates** • for 4 connecting elements

EH 1990.



### **Product Description**

#### **Material**

· Aluminium Al

### More information

#### **Notes**

Special types on request.

### **Further products**

- Connecting Elements, modular, mechanically operated
- Connecting Elements, modular, hydraulically operated
- Connecting Elements, modular, pneumatically operated
- Supporting Plates, with 4 connecting rings

# **Drawing**



Erwin Halder KG

# **Order information**

| <b>ă</b> | Art. No. |
|----------|----------|
| [kg]     |          |
| 30       | 1990.130 |



www.halder.com Page 1 of 2

Published on: 3.2.2024

## **Application example**



# Compliance

### **RoHS** compliant

Contains lead - compliant according to exceptions 6a / 6b / 6c.

#### Contains SVHC substances >0,1% w/w

Contains lead - SVHC list [REACH] as of 23.01.2024.

### **Contains Proposition 65 substances**



Lead can cause cancer and reproductive harm from exposure https://www.P65Warnings.ca.gov/

#### **Free from Conflict Minerals**

This product does not contain any substances designated as "conflict minerals" such as tantalum, tin, gold or tungsten from the Democratic Republic of Congo or adjacent countries.



Erwin Halder KG

www.halder.com Page 2 of 2

Published on: 3.2.2024