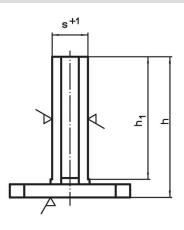

## Drawing

## **Order information**

| Dimensions     |                |                |     |                |     |        | у    | For screws | 1    | Art. No. |
|----------------|----------------|----------------|-----|----------------|-----|--------|------|------------|------|----------|
| l <sub>1</sub> | l <sub>2</sub> | l <sub>3</sub> | h   | h <sub>1</sub> | s   | а      |      |            | _    |          |
|                |                | ±0.2           |     |                | +1  | ±0.013 |      |            |      |          |
| [mm]           |                |                |     |                |     |        | [mm] | [mm]       | [kg] |          |
| 400            | 400            | 150            | 475 | 425            | 121 | 150    | 12   | M12        | 148  | 1910.120 |
| 500            | 500            | 200            | 600 | 545            | 151 | 200    | 12   | M12        | 260  | 1910.140 |
| 630            | 630            | 200            | 725 | 660            | 181 | 200    | 16   | M16        | 409  | 1910.160 |