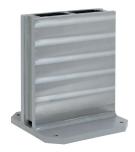

# Clamping Angles • welded, semi-finished EH 1910.



## **Product Description**

## Material

· Steel, welded

## More information

### Notes

Special plates on request.

## Drawing







## **Order information**

| Dimensions     |                |                |     |                |     |        | у    | For screws | 1    | Art. No. |
|----------------|----------------|----------------|-----|----------------|-----|--------|------|------------|------|----------|
| l <sub>1</sub> | l <sub>2</sub> | l <sub>3</sub> | h   | h <sub>1</sub> | s   | а      |      |            | _    |          |
|                |                | ±0.2           |     |                | +1  | ±0.013 |      |            |      |          |
| [mm]           |                |                |     |                |     |        | [mm] | [mm]       | [kg] |