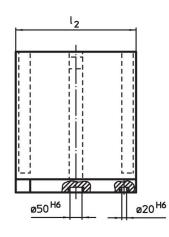

## Drawing

## **Order information**

| Dimensions     |                |                |     |                |     |        | у    | For screws | 1    | Art. No. |
|----------------|----------------|----------------|-----|----------------|-----|--------|------|------------|------|----------|
| l <sub>1</sub> | l <sub>2</sub> | l <sub>3</sub> | h   | h <sub>1</sub> | s   | а      |      |            | _    |          |
|                |                | ±0.2           |     |                | +1  | ±0.013 |      |            |      |          |
| [mm]           |                |                |     |                |     |        | [mm] | [mm]       | [kg] |          |
| 400            | 400            | 150            | 475 | 425            | 121 | 150    | 12   | M12        | 148  | 1910.120 |
| 500            | 500            | 200            | 600 | 545            | 151 | 200    | 12   | M12        | 260  | 1910.140 |
| 630            | 630            | 200            | 725 | 660            | 181 | 200    | 16   | M16        | 409  | 1910.160 |