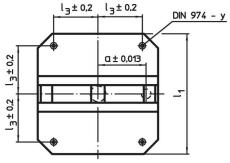

## Drawing

## **Order information**

| Dimensions     |                |                |     |                |     |        | у    | For screws | 1    | Art. No. |
|----------------|----------------|----------------|-----|----------------|-----|--------|------|------------|------|----------|
| l <sub>1</sub> | l <sub>2</sub> | l <sub>3</sub> | h   | h <sub>1</sub> | s   | а      |      |            | _    |          |
|                |                | ±0.2           |     |                | +1  | ±0.013 |      |            |      |          |
| [mm]           |                |                |     |                |     |        | [mm] | [mm]       | [kg] |          |
| 400            | 400            | 150            | 475 | 425            | 121 | 150    | 12   | M12        | 148  | 1910.120 |
| 500            | 500            | 200            | 600 | 545            | 151 | 200    | 12   | M12        | 260  | 1910.140 |
| 630            | 630            | 200            | 725 | 660            | 181 | 200    | 16   | M16        | 409  | 1910.160 |