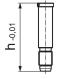

# **Drawing**

#### **Order information**

| Dimensions<br>h | ă   | Art. No. |
|-----------------|-----|----------|
| [mm]            | [9] |          |
| 23              | 9   | 1703.400 |
| 29              | 12  | 1703.410 |
| 34              | 16  | 1703.420 |
| 43              | 21  | 1703.430 |
| 48              | 24  | 1703.440 |