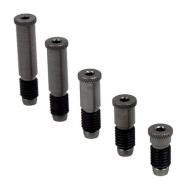

# Seating Pins EH 1703.

## **Product Description**

- · Five support heights
- For levelling the workpiece on the guideway
- · Ground to high accuracy

· Steel, case-hardened, ground

#### **Order information**

| Dimensions<br>h | ă   | Art. No. |
|-----------------|-----|----------|
| [mm]            | [9] |          |
| 23              | 9   | 1703.400 |
| 29              | 12  | 1703.410 |
| 34              | 16  | 1703.420 |
| 43              | 21  | 1703.430 |
| 48              | 24  | 1703.440 |