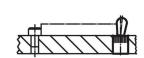

## **Order information**

| Dimensions     |                |       |       | Location hole | <b>I</b> | Art. No.   |
|----------------|----------------|-------|-------|---------------|----------|------------|
| d <sub>1</sub> | d <sub>2</sub> | I     | x     | D             | -        |            |
| H8             | h9             |       |       | H8            |          |            |
| [in]           |                |       |       | [in]          | [oz]     |            |
| 7/16           | 11/16          | 0.469 | 0.079 | 11/16         | 0.378    | 2B150.0810 |