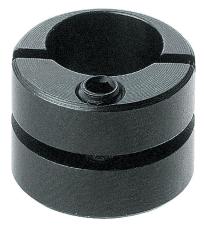

# Eccentric Mounting Bushings • for lateral plungers, smooth - INCH 2B150.0810

## **Product Description**

The eccentric is used in conjunction with smooth lateral plungers EH 2B150. for positioning or clamping workpieces with large tolerances.

#### Material

BodySteel, blackened