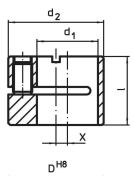

## Assembly

Mounting and position determination by means of clamping with threaded pin.

Drawing

## **Order information**

| Dimensions     |                |       |       | Location hole | <b>I</b> | Art. No.   |
|----------------|----------------|-------|-------|---------------|----------|------------|
| d <sub>1</sub> | d <sub>2</sub> | I     | x     | D             | -        |            |
| H8             | h9             |       |       | H8            |          |            |
| [in]           |                |       |       | [in]          | [oz]     |            |
| 7/16           | 11/16          | 0.469 | 0.079 | 11/16         | 0.378    | 2B150.0810 |