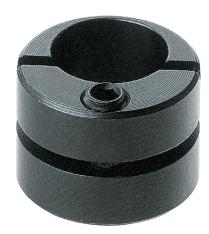

# **Product Description**

The eccentric is used in conjunction with smooth lateral plungers EH 2B150. for positioning or clamping workpieces with large tolerances.

## Body

· Steel, blackened

#### **Assembly**

Mounting and position determination by means of clamping with threaded pin.