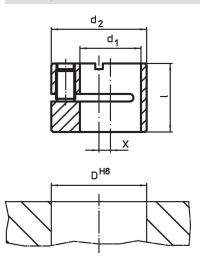

# **Drawing**

# **Order information**

| Dimensions |                |      |       | Location hole | I     | Art. No.   |
|------------|----------------|------|-------|---------------|-------|------------|
| d₁         | d <sub>2</sub> | ı    | ×     | D             | _     |            |
| H8         | h9             |      |       | H8            |       |            |
| [in]       |                |      |       | [in]          | [oz]  |            |
| 1/4        | 1/2            | 0.39 | 0.079 | 1/2           | 0.211 | 2B150.0806 |