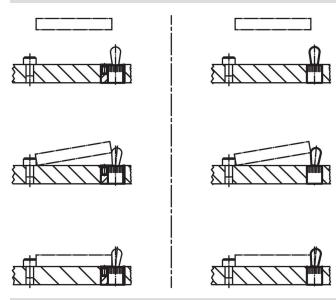

tolerances.

#### **Material**

## Body

· Steel, blackened

#### **Assembly**

Mounting and position determination by means of clamping with threaded pin.

# **Drawing**



# **Order information**

| Dimensions |                |      |       | Location hole | I     | Art. No.   |
|------------|----------------|------|-------|---------------|-------|------------|
| d₁         | d <sub>2</sub> | ı    | ×     | D             | _     |            |
| H8         | h9             |      |       | H8            |       |            |
| [in]       |                |      |       | [in]          | [oz]  |            |
| 1/4        | 1/2            | 0.39 | 0.079 | 1/2           | 0.211 | 2B150.0806 |

Erwin Halder KG

www.halder.com Page 1 of 2 Published on: 3.2.2024

# **Application example**



## Compliance

#### **RoHS** compliant

Compliant according to Directive 2011/65/EU and Directive 2015/863.

## Does not contain SVHC substances

No SVHC substances with more than 0.1% w/w contained - SVHC list [REACH] as of 23.01.2024.

Erwin Halder KG

## Does not contain Proposition 65 substances

No Proposition 65 substances included. https://www.P65Warnings.ca.gov/

## **Free from Conflict Minerals**

This product does not contain any substances designated as "conflict minerals" such as tantalum, tin, gold or tungsten from the Democratic Republic of Congo or adjacent countries.



www.halder.com Page 2 of 2

Published on: 3.2.2024