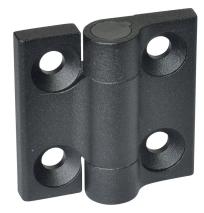

# **Product Description**

These hinges from zinc die-cast are characterised by their simple and timeless design.

#### Body

 Zinc die-cast, plastic coated, black, similar to RAL 9005, matt structure

#### Covering

Thermoplastic POM