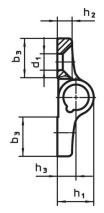

# **Drawing**

### Order information

| Dimensions           |                |                |                       |  |                |                |                |                |                |                | <u>B</u> | I   | Art. No.   |
|----------------------|----------------|----------------|-----------------------|--|----------------|----------------|----------------|----------------|----------------|----------------|----------|-----|------------|
| b <sub>1</sub>       | I <sub>1</sub> | b <sub>2</sub> | <b>b</b> <sub>3</sub> |  | d <sub>1</sub> | h <sub>1</sub> | h <sub>2</sub> | h <sub>3</sub> | h <sub>4</sub> | l <sub>2</sub> | max.     |     |            |
|                      | <u>'</u>       |                | <u>'</u>              |  |                | [mm]           | '              |                | '              |                | [°C]     | [g] |            |
| Zinc die-cast, black |                |                |                       |  |                |                |                |                |                |                |          |     |            |
| 60                   | 60             | 36             | 20                    |  | 8.3            | 18.5           | 7.5            | 9.5            | 19             | 36             | 80       | 137 | 25163.0105 |