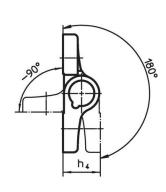

# **Drawing**

### Order information

| Dimensions           |                |                |                       |  |                |                |                |                |                |                | <u>B</u> | I   | Art. No.   |
|----------------------|----------------|----------------|-----------------------|--|----------------|----------------|----------------|----------------|----------------|----------------|----------|-----|------------|
| b <sub>1</sub>       | I <sub>1</sub> | b <sub>2</sub> | <b>b</b> <sub>3</sub> |  | d <sub>1</sub> | h <sub>1</sub> | h <sub>2</sub> | h <sub>3</sub> | h <sub>4</sub> | l <sub>2</sub> | max.     |     |            |
|                      | <u>'</u>       |                | <u>'</u>              |  |                | [mm]           | '              |                | '              |                | [°C]     | [g] |            |
| Zinc die-cast, black |                |                |                       |  |                |                |                |                |                |                |          |     |            |
| 60                   | 60             | 36             | 20                    |  | 8.3            | 18.5           | 7.5            | 9.5            | 19             | 36             | 80       | 137 | 25163.0105 |