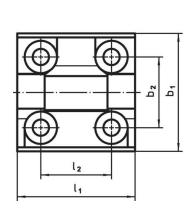

# **Drawing**

### Order information

| Dimensions           |                |                |                       |  |                |                |                |                |                |                | <u>B</u> | I   | Art. No.   |
|----------------------|----------------|----------------|-----------------------|--|----------------|----------------|----------------|----------------|----------------|----------------|----------|-----|------------|
| b <sub>1</sub>       | I <sub>1</sub> | b <sub>2</sub> | <b>b</b> <sub>3</sub> |  | d <sub>1</sub> | h <sub>1</sub> | h <sub>2</sub> | h <sub>3</sub> | h <sub>4</sub> | l <sub>2</sub> | max.     |     |            |
|                      | <u>'</u>       |                | <u>'</u>              |  |                | [mm]           | '              |                | '              |                | [°C]     | [g] |            |
| Zinc die-cast, black |                |                |                       |  |                |                |                |                |                |                |          |     |            |
| 60                   | 60             | 36             | 20                    |  | 8.3            | 18.5           | 7.5            | 9.5            | 19             | 36             | 80       | 137 | 25163.0105 |