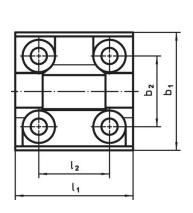

# Order information

| Dimensions            |                |                |                       |                |                |                |                |                |                | <u>B</u> : | I   | Art. No.   |
|-----------------------|----------------|----------------|-----------------------|----------------|----------------|----------------|----------------|----------------|----------------|------------|-----|------------|
| <b>b</b> <sub>1</sub> | l <sub>1</sub> | b <sub>2</sub> | <b>b</b> <sub>3</sub> | d <sub>1</sub> | h <sub>1</sub> | h <sub>2</sub> | h <sub>3</sub> | h <sub>4</sub> | l <sub>2</sub> | max.       |     |            |
|                       |                |                |                       |                | [mm]           |                |                |                |                | [°C]       | [g] |            |
| Zinc die-cast, silver |                |                |                       |                |                |                |                |                |                |            |     |            |
| 60                    | 60             | 36             | 20                    | 8.3            | 18.5           | 7.5            | 9.5            | 19             | 36             | 80         | 137 | 25163.0005 |