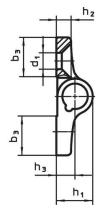

# Order information

| Dimensions            |                |                |                       |                |                |                |                |                |                | <u>B</u> : | I   | Art. No.   |
|-----------------------|----------------|----------------|-----------------------|----------------|----------------|----------------|----------------|----------------|----------------|------------|-----|------------|
| <b>b</b> <sub>1</sub> | l <sub>1</sub> | b <sub>2</sub> | <b>b</b> <sub>3</sub> | d <sub>1</sub> | h <sub>1</sub> | h <sub>2</sub> | h <sub>3</sub> | h <sub>4</sub> | l <sub>2</sub> | max.       |     |            |
|                       |                |                |                       |                | [mm]           |                |                |                |                | [°C]       | [g] |            |
| Zinc die-cast, silver |                |                |                       |                |                |                |                |                |                |            |     |            |
| 60                    | 60             | 36             | 20                    | 8.3            | 18.5           | 7.5            | 9.5            | 19             | 36             | 80         | 137 | 25163.0005 |