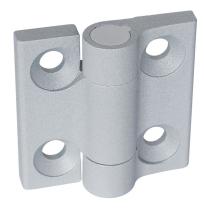

# **Hinges** • Zinc die-cast

### **Product Description**

These hinges from zinc die-cast are characterised by their simple and timeless design.

#### Body

 Zinc die-cast, plastic coated, silver, similar to RAL 9006, matt structure

#### Covering

Thermoplastic POM