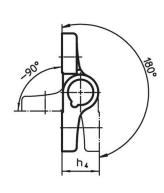

# Order information

| Dimensions            |                |                |                       |                |                |                |                |                |                | <u>B</u> : | I   | Art. No.   |
|-----------------------|----------------|----------------|-----------------------|----------------|----------------|----------------|----------------|----------------|----------------|------------|-----|------------|
| <b>b</b> <sub>1</sub> | l <sub>1</sub> | b <sub>2</sub> | <b>b</b> <sub>3</sub> | d <sub>1</sub> | h <sub>1</sub> | h <sub>2</sub> | h <sub>3</sub> | h <sub>4</sub> | l <sub>2</sub> | max.       |     |            |
|                       |                |                |                       |                | [mm]           |                |                |                |                | [°C]       | [g] |            |
| Zinc die-cast, silver |                |                |                       |                |                |                |                |                |                |            |     |            |
| 60                    | 60             | 36             | 20                    | 8.3            | 18.5           | 7.5            | 9.5            | 19             | 36             | 80         | 137 | 25163.0005 |