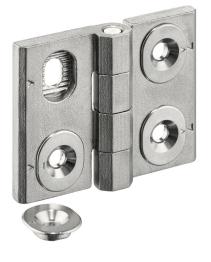

# Hinges • adjustable 25161.0325

### **Product Description**

Adjustable hinges can be positioned horizontally or vertically by moving the adjusting bushings in a form-fit and finely adjusted manner.

## Body

Stainless steel 1.4408, dull blasted

#### Axis

Stainless Steel