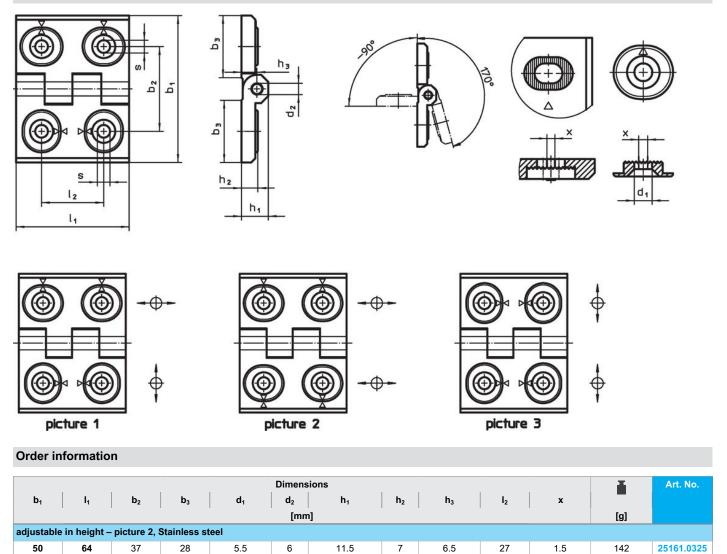

# Hinges • adjustable 25161.0325



### **Product Description**

Adjustable hinges can be positioned horizontally or vertically by moving the adjusting bushings in a form-fit and finely adjusted manner.

#### Material

## Body

Stainless steel 1.4408, dull blasted

#### Axis

Stainless Steel

# Drawing



#### Compliance

#### **RoHS compliant**

Compliant according to Directive 2011/65/EU and Directive 2015/863.

#### Does not contain SVHC substances

No SVHC substances with more than 0.1% w/w contained - SVHC list [REACH] as of 23.01.2024.

# Does not contain Proposition 65 substances

No Proposition 65 substances included. https://www.P65Warnings.ca.gov/

#### Free from Conflict Minerals

This product does not contain any substances designated as "conflict minerals" such as tantalum, tin, gold or tungsten from the Democratic Republic of Congo or adjacent countries.