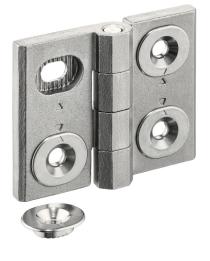

# Hinges • adjustable 25161.0310

#### **Product Description**

Adjustable hinges can be positioned horizontally or vertically by moving the adjusting bushings in a form-fit and finely adjusted manner.

#### Body

Stainless steel 1.4408, dull blasted

#### Axis

Stainless Steel