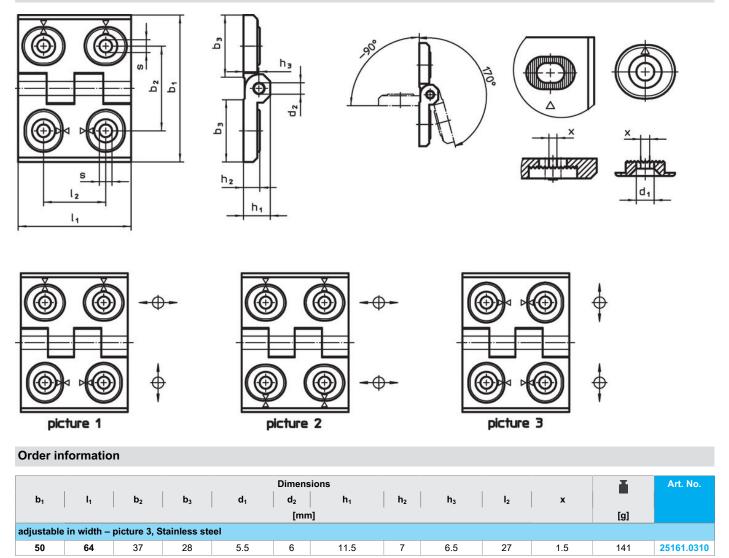

# Hinges • adjustable 25161.0310



#### **Product Description**

Adjustable hinges can be positioned horizontally or vertically by moving the adjusting bushings in a form-fit and finely adjusted manner.

#### Material

#### Body

Stainless steel 1.4408, dull blasted

#### Axis

Stainless Steel

### Drawing



#### Compliance

#### **RoHS compliant**

Compliant according to Directive 2011/65/EU and Directive 2015/863.

#### Does not contain SVHC substances

No SVHC substances with more than 0.1% w/w contained - SVHC list [REACH] as of 23.01.2024.

## Does not contain Proposition 65 substances

No Proposition 65 substances included. https://www.P65Warnings.ca.gov/

#### Free from Conflict Minerals

This product does not contain any substances designated as "conflict minerals" such as tantalum, tin, gold or tungsten from the Democratic Republic of Congo or adjacent countries.