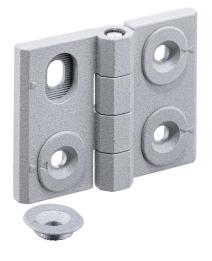

# **Product Description**

Adjustable hinges can be positioned horizontally or vertically by moving the adjusting bushings in a form-fit and finely adjusted manner.

#### Body

 Zinc die-cast, plastic coated, silver, similar to RAL 9006, matt structure

Axis

Stainless Steel

Drawing