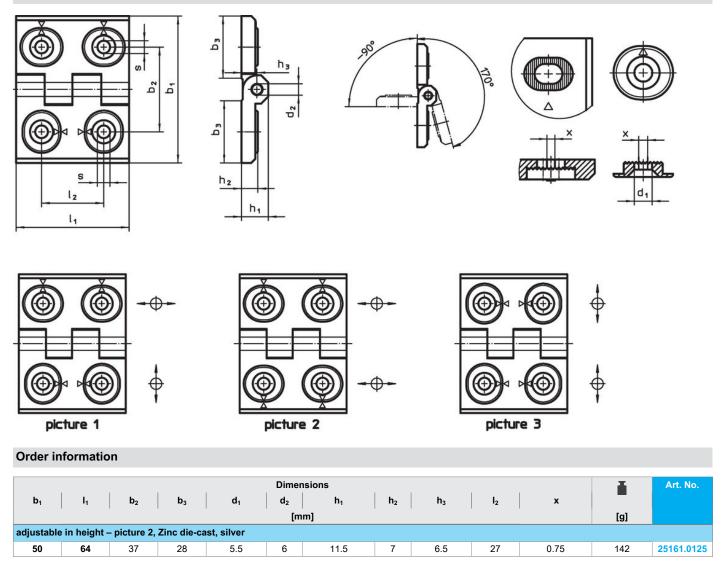

# **Product Description**

Adjustable hinges can be positioned horizontally or vertically by moving the adjusting bushings in a form-fit and finely adjusted manner.

#### Body

 Zinc die-cast, plastic coated, silver, similar to RAL 9006, matt structure

Axis

Stainless Steel

Drawing