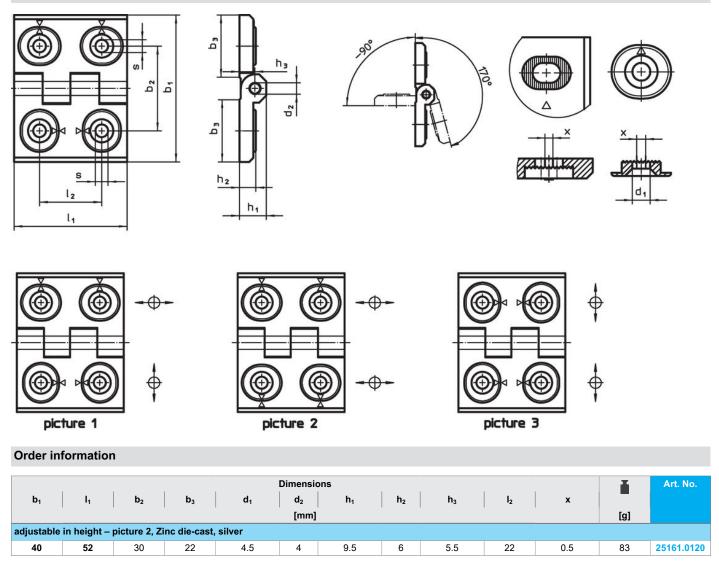

# Hinges • adjustable 25161.0120

# **Product Description**

Adjustable hinges can be positioned horizontally or vertically by moving the adjusting bushings in a form-fit and finely adjusted manner.

#### Body

 Zinc die-cast, plastic coated, silver, similar to RAL 9006, matt structure

Axis

Stainless Steel

Drawing