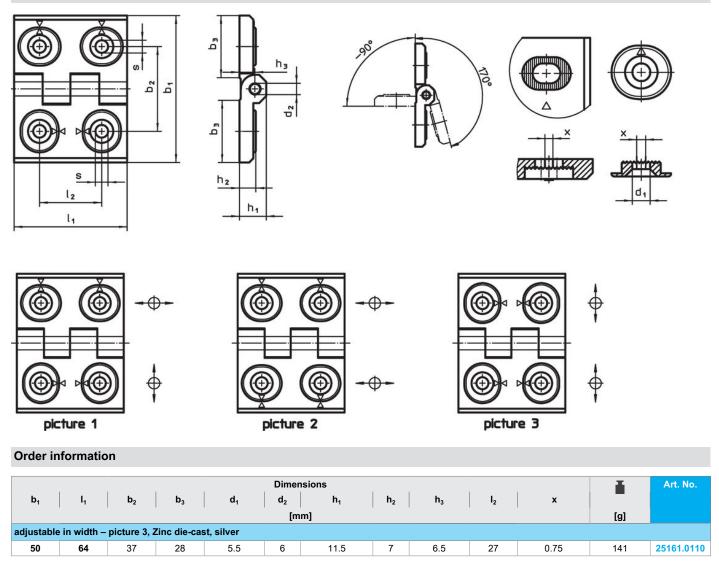

# Hinges • adjustable 25161.0110

## **Product Description**

Adjustable hinges can be positioned horizontally or vertically by moving the adjusting bushings in a form-fit and finely adjusted manner.