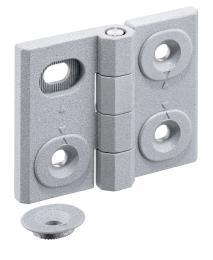

# Hinges • adjustable 25161.0110

## **Product Description**

Adjustable hinges can be positioned horizontally or vertically by moving the adjusting bushings in a form-fit and finely adjusted manner.

#### Body

 Zinc die-cast, plastic coated, silver, similar to RAL 9006, matt structure

Axis

Stainless Steel

Drawing