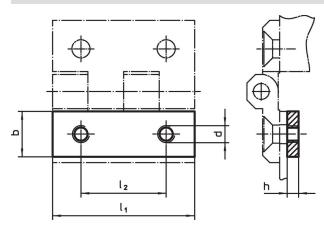

# **Drawing**

# **Order information**

| Dimensions     |   |   |    |       | I   | Art. No.   |
|----------------|---|---|----|-------|-----|------------|
| I <sub>1</sub> | b | h | d  | $I_2$ | -   |            |
| [mm]           |   |   |    |       | [g] |            |
| 30             | 9 | 3 | M4 | 18    | 5.6 | 25160.0705 |