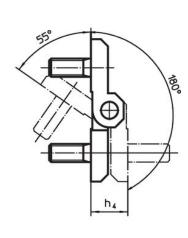

### **Drawing**

## Order information

| Dimensions     |                        |                |                |                |    |                |                |                    |                |                |                | I   | Art. No.   |  |
|----------------|------------------------|----------------|----------------|----------------|----|----------------|----------------|--------------------|----------------|----------------|----------------|-----|------------|--|
| b <sub>1</sub> | b <sub>2</sub>         | b <sub>3</sub> | d <sub>1</sub> | d <sub>2</sub> | h₁ | h <sub>2</sub> | h <sub>3</sub> | <b>h</b> ₄<br>+0.5 | I <sub>1</sub> | l <sub>2</sub> | l <sub>3</sub> | _   |            |  |
| [mm]           |                        |                |                |                |    |                |                |                    |                |                |                | [g] |            |  |
| Zinc die-c     | Zinc die-cast, chromed |                |                |                |    |                |                |                    |                |                |                |     |            |  |
| 60             | 36                     | 21.5           | M8             | 8              | 15 | 8              | 8.5            | 17                 | 60             | 36             | 14             | 194 | 25160.0060 |  |