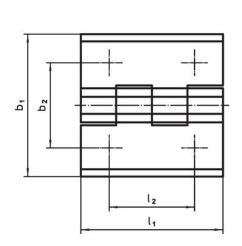

### **Drawing**

## Order information

| Dimensions     |                        |                |                |                |    |                |                |                    |                |                |                | I   | Art. No.   |  |
|----------------|------------------------|----------------|----------------|----------------|----|----------------|----------------|--------------------|----------------|----------------|----------------|-----|------------|--|
| b <sub>1</sub> | b <sub>2</sub>         | b <sub>3</sub> | d <sub>1</sub> | d <sub>2</sub> | h₁ | h <sub>2</sub> | h <sub>3</sub> | <b>h</b> ₄<br>+0.5 | I <sub>1</sub> | l <sub>2</sub> | l <sub>3</sub> | _   |            |  |
| [mm]           |                        |                |                |                |    |                |                |                    |                |                |                | [g] |            |  |
| Zinc die-c     | Zinc die-cast, chromed |                |                |                |    |                |                |                    |                |                |                |     |            |  |
| 60             | 36                     | 21.5           | M8             | 8              | 15 | 8              | 8.5            | 17                 | 60             | 36             | 14             | 194 | 25160.0060 |  |