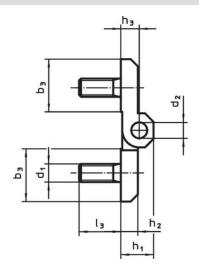

### **Drawing**

## Order information

| Dimensions     |                        |                |                |                |    |                |                |                    |                |                |                | I   | Art. No.   |  |
|----------------|------------------------|----------------|----------------|----------------|----|----------------|----------------|--------------------|----------------|----------------|----------------|-----|------------|--|
| b <sub>1</sub> | b <sub>2</sub>         | b <sub>3</sub> | d <sub>1</sub> | d <sub>2</sub> | h₁ | h <sub>2</sub> | h <sub>3</sub> | <b>h</b> ₄<br>+0.5 | I <sub>1</sub> | l <sub>2</sub> | l <sub>3</sub> | _   |            |  |
| [mm]           |                        |                |                |                |    |                |                |                    |                |                |                | [g] |            |  |
| Zinc die-c     | Zinc die-cast, chromed |                |                |                |    |                |                |                    |                |                |                |     |            |  |
| 60             | 36                     | 21.5           | M8             | 8              | 15 | 8              | 8.5            | 17                 | 60             | 36             | 14             | 194 | 25160.0060 |  |