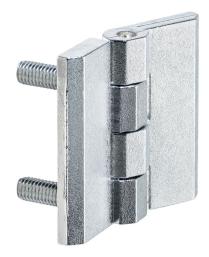

## **Product Description**

These hinges are characterised by the compact, robust design and the integrated mounting threads.

#### Material

#### **Grub Screw**

· Stainless steel

#### Body

· Zinc die-cast, chromed

#### Axis

· Stainless steel