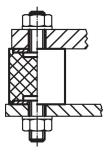

oad capacity<br>max. | Spring range<br>~ | min. | max. | <b>i</b> | Art. No.   |
|-----------------------------------------------|----|-----|---|---|--------------------|-----------------------|-------------------|------|------|----------|------------|
| [mm]                                          |    |     |   |   | [N/mm]             | [N]                   | [mm]              | [°C] |      | [g]      |            |
| with female thread, on both sides – picture 1 |    |     |   |   |                    |                       |                   |      |      |          |            |
| 60                                            | 40 | M10 | 2 | 7 | 330                | 3300                  | 10                | -30  | 80   | 220      | 25150.0062 |

#### **Application example**





#### Compliance

#### **RoHS compliant**

Contains lead - compliant according to exceptions 6a / 6b / 6c.

Contains SVHC substances >0,1% w/w Contains lead - SVHC list [REACH] as of 23.01.2024.

#### **Contains Proposition 65 substances**

# 

Lead can cause cancer and reproductive harm from exposure https://www.P65Warnings.ca.gov/

#### Free from Conflict Minerals

This product does not contain any substances designated as "conflict minerals" such as tantalum, tin, gold or tungsten from the Democratic Republic of Congo or adjacent countries.