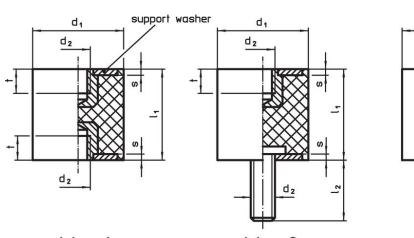

## Drawing

picture 1

picture 2

picture 3

#### **Order information**

| <b>d</b> 1<br>±1.5                            |    |     |   |   | Spring rate R<br>~ | Load capacity<br>max. | Spring range<br>~ | min. | max. | <b>i</b> | Art. No.   |
|-----------------------------------------------|----|-----|---|---|--------------------|-----------------------|-------------------|------|------|----------|------------|
| [mm]                                          |    |     |   |   | [N/mm]             | [N]                   | [mm]              | [°C] |      | [g]      |            |
| with female thread, on both sides – picture 1 |    |     |   |   |                    |                       |                   |      |      |          |            |
| 60                                            | 40 | M10 | 2 | 7 | 330                | 3300                  | 10                | -30  | 80   | 220      | 25150.0062 |