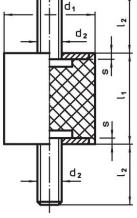

## Drawing

picture 1

picture 2

picture 3

#### **Order information**

| <b>d</b> 1<br>±1.5                            |    |     |   |   | Spring rate R<br>~ | Load capacity<br>max. | Spring range<br>~ | min. | max. | <b>i</b> | Art. No.   |
|-----------------------------------------------|----|-----|---|---|--------------------|-----------------------|-------------------|------|------|----------|------------|
| [mm]                                          |    |     |   |   | [N/mm]             | [N]                   | [mm]              | [°C] |      | [g]      |            |
| with female thread, on both sides – picture 1 |    |     |   |   |                    |                       |                   |      |      |          |            |
| 60                                            | 40 | M10 | 2 | 7 | 330                | 3300                  | 10                | -30  | 80   | 220      | 25150.0062 |