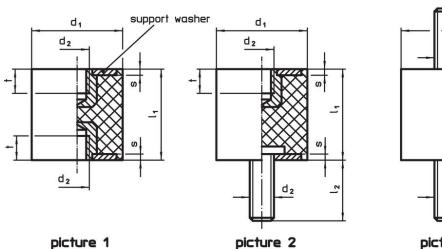

## Drawing

picture 3

d<sub>2</sub>

0

| Ord | er info | rmation |  |
|-----|---------|---------|--|
|     |         |         |  |

| d₁<br>±1.5                                                                                       | l <sub>1</sub><br>±1.5 | Dimension<br>d <sub>2</sub><br>[mm] | s<br>s | t<br>~ | Spring rate R<br>~<br>[N/mm] | Load capacity<br>max.<br>[N] | Spring range<br>~<br>[mm] | min.<br>[°C | max. | <b>(</b> 9) | Art. No. |  |  |
|--------------------------------------------------------------------------------------------------|------------------------|-------------------------------------|--------|--------|------------------------------|------------------------------|---------------------------|-------------|------|-------------|----------|--|--|
| with female thread, on both sides – picture 1   40 40 M8 2 6.5 164 1635 10 -30 80 100 25150.0042 |                        |                                     |        |        |                              |                              |                           |             |      |             |          |  |  |