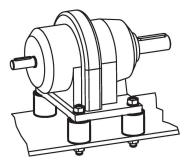

[N/mm] | Load capacity<br>max.<br>[N] | Spring range<br>~<br>[mm] | min.<br>[°C | max. | <b>(</b> 9) | Art. No. |  |  |
|--------------------------------------------------------------------------------------------------|------------------------|-------------------------------------|--------|--------|------------------------------|------------------------------|---------------------------|-------------|------|-------------|----------|--|--|
| with female thread, on both sides – picture 1   40 40 M8 2 6.5 164 1635 10 -30 80 100 25150.0042 |                        |                                     |        |        |                              |                              |                           |             |      |             |          |  |  |

### **Application example**





### Compliance

### **RoHS compliant**

Contains lead - compliant according to exceptions 6a / 6b / 6c.

Contains SVHC substances >0,1% w/w Contains lead - SVHC list [REACH] as of 23.01.2024.

### **Contains Proposition 65 substances**

# 

Lead can cause cancer and reproductive harm from exposure https://www.P65Warnings.ca.gov/

### Free from Conflict Minerals

This product does not contain any substances designated as "conflict minerals" such as tantalum, tin, gold or tungsten from the Democratic Republic of Congo or adjacent countries.