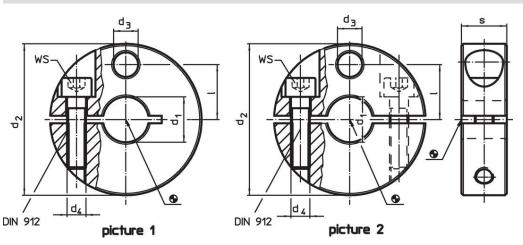

### Drawing

#### **Order information**

| Dimensions        |                |                |    |   |   | WS   | <b>I</b> | Art. No. |
|-------------------|----------------|----------------|----|---|---|------|----------|----------|
| d <sub>1</sub>    | d <sub>2</sub> | d <sub>3</sub> | d4 | L | s |      | -        |          |
| H8                | -0.5           |                |    |   |   |      |          |          |
| [mm]              |                |                |    |   |   | [mm] | [g]      |          |
|                   |                |                |    |   |   |      |          |          |
| divided – picture | 2              |                |    |   |   |      |          |          |