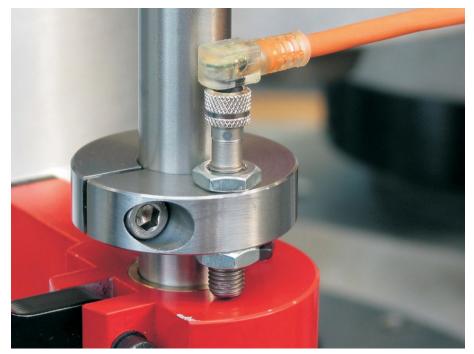

steel

Set collar

Stainless steel 1.4021

### Drawing



#### **Order information**

| Dimensions        |                |                |    |   |   | WS   | <b>I</b> | Art. No. |
|-------------------|----------------|----------------|----|---|---|------|----------|----------|
| d <sub>1</sub>    | d <sub>2</sub> | d <sub>3</sub> | d4 | L | s |      | -        |          |
| H8                | -0.5           |                |    |   |   |      |          |          |
| [mm]              |                |                |    |   |   | [mm] | [g]      |          |
|                   |                |                |    |   |   |      |          |          |
| divided – picture | 2              |                |    |   |   |      |          |          |

#### Application example







#### Compliance

# RoHS compliant

Compliant according to Directive 2011/65/EU and Directive 2015/863.

#### Does not contain SVHC substances

No SVHC substances with more than 0.1% w/w contained - SVHC list [REACH] as of 23.01.2024.

#### Does not contain Proposition 65 substances

No Proposition 65 substances included. https://www.P65Warnings.ca.gov/

#### Free from Conflict Minerals

This product does not contain any substances designated as "conflict minerals" such as tantalum, tin, gold or tungsten from the Democratic Republic of Congo or adjacent countries.