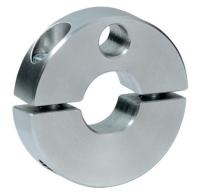

#### **Product Description**

Clamping rings are provided with a fastening possibility for sensors, switches etc. Universal applicability, e.g. as a limit switch on a piston rod. Clamping ring made of stainless steel with strong clamping force.

## Material

- Screw
- Stainless steel

Set collar

Stainless steel 1.4021