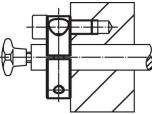

el

Set collar

Stainless steel 1.4021

### Drawing



#### **Order information**

| Dimensions        |                |                |    |   |   | WS   | <b>I</b> | Art. No. |
|-------------------|----------------|----------------|----|---|---|------|----------|----------|
| d <sub>1</sub>    | d <sub>2</sub> | d <sub>3</sub> | d4 | L | s |      | -        |          |
| H8                | -0.5           |                |    |   |   |      |          |          |
| [mm]              |                |                |    |   |   | [mm] | [g]      |          |
|                   |                |                |    |   |   |      |          |          |
| divided – picture | 2              |                |    |   |   |      |          |          |

#### Application example







#### Compliance

# RoHS compliant

Compliant according to Directive 2011/65/EU and Directive 2015/863.

#### Does not contain SVHC substances

No SVHC substances with more than 0.1% w/w contained - SVHC list [REACH] as of 23.01.2024.

#### Does not contain Proposition 65 substances

No Proposition 65 substances included. https://www.P65Warnings.ca.gov/

#### Free from Conflict Minerals

This product does not contain any substances designated as "conflict minerals" such as tantalum, tin, gold or tungsten from the Democratic Republic of Congo or adjacent countries.