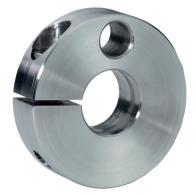

#### **Product Description**

Clamping rings are provided with a fastening possibility for sensors, switches etc. Universal applicability, e.g. as a limit switch on a piston rod. Clamping ring made of stainless steel with strong clamping force.

## Material

- Screw
- Stainless steel

Set collar

· Stainless steel 1.4021