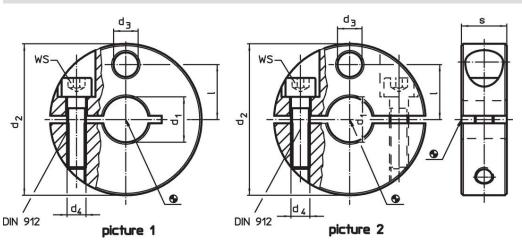

### Drawing

#### **Order information**

| Dimensions          |                               |                |                |    |    | WS       | -   | Art. No.   |
|---------------------|-------------------------------|----------------|----------------|----|----|----------|-----|------------|
| d₁<br>H8            | <b>d</b> <sub>2</sub><br>-0.5 | d <sub>3</sub> | d <sub>4</sub> | 1  | s  |          | -   |            |
| [mm]                |                               |                |                |    |    | [mm]     | [9] |            |
| slotted – picture 1 |                               |                |                |    |    |          |     |            |
| 30                  | 75                            | 13             | M8             | 27 | 20 | <u>^</u> | 506 | 25070.0030 |