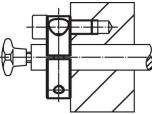

s          |                               |                |                |    |    | WS       | -   | Art. No.   |
|---------------------|-------------------------------|----------------|----------------|----|----|----------|-----|------------|
| d₁<br>H8            | <b>d</b> <sub>2</sub><br>-0.5 | d <sub>3</sub> | d <sub>4</sub> | 1  | s  |          | -   |            |
| [mm]                |                               |                |                |    |    | [mm]     | [9] |            |
| slotted – picture 1 |                               |                |                |    |    |          |     |            |
| 30                  | 75                            | 13             | M8             | 27 | 20 | <u>^</u> | 506 | 25070.0030 |

#### Application example







#### Compliance

# RoHS compliant

Compliant according to Directive 2011/65/EU and Directive 2015/863.

#### Does not contain SVHC substances

No SVHC substances with more than 0.1% w/w contained - SVHC list [REACH] as of 23.01.2024.

#### Does not contain Proposition 65 substances

No Proposition 65 substances included. https://www.P65Warnings.ca.gov/

#### Free from Conflict Minerals

This product does not contain any substances designated as "conflict minerals" such as tantalum, tin, gold or tungsten from the Democratic Republic of Congo or adjacent countries.