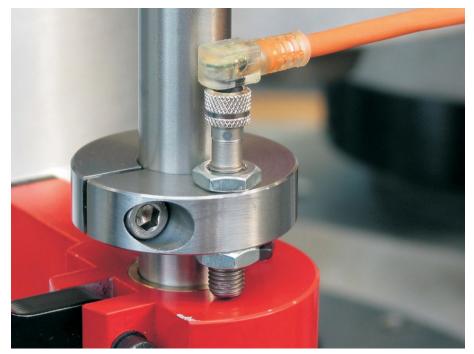

#### Application example

#### **Product Description**

Clamping rings are provided with a fastening possibility for sensors, switches etc. Universal applicability, e.g. as a limit switch on a piston rod. Clamping ring made of stainless steel with strong clamping force.